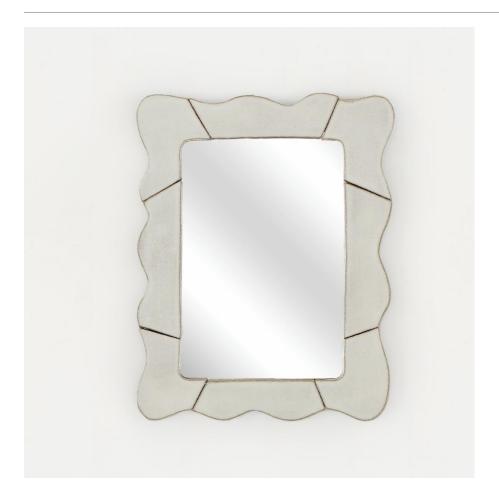

## CERAMIC WAVY MIRROR

\$1,750.00

SKU# CWM06

## DESCRIPTION

Wall mirror with wavy ceramic frame. Handmade by Morgan Peck. About the artist: Morgan Peck is a ceramicist living in Los Angeles. Every piece is made individually by hand without the use of molds in her backyard studio. Peck's work continues in the footsteps of the studio potters that preceded her and she takes note of numerous styles, hinting at the Memphis Group, the Bauhaus, and Art Deco.

\*This item is available for in-store pickup in Los Angeles, CA. For a custom shipping quote, please **contact us**.

Measures 25" H x 20" W x 2" D. Made to order, inquire for current lead time.