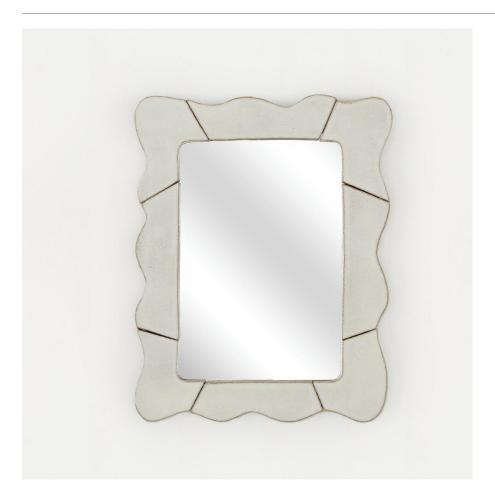

## CERAMIC WAVY MIRROR

\$1,750.00

SKU# CWM06

## DESCRIPTION

Wall mirror with wavy ceramic frame. Handmade by Morgan Peck. About the artist: Morgan Peck is a ceramicist living in Los Angeles. Every piece is made individually by hand without the use of molds in her backyard studio. Peck's work continues in the footsteps of the studio potters that preceded her and she takes note of numerous styles, hinting at the Memphis Group, the Bauhaus, and Art Deco.

\*This item is available for in-store pickup in Los Angeles, CA. For a custom shipping quote, please **contact us**.

Measures 25" H x 20" W x 2" D. Made to order, inquire for current lead time.