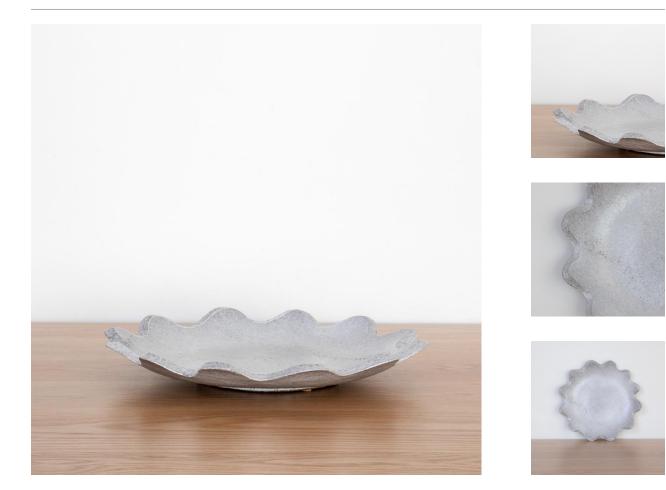

## CERAMIC SCALLOPED PLATTER

## DESCRIPTION

Glazed stoneware platter with wavy scalloped border. Made by Morgan Peck. About the artist: Morgan Peck is a ceramicist living in Los Angeles. Every piece is made individually by hand without the use of molds in her backyard studio. Peck's work continues in the footsteps of the studio potters that preceded her and she takes note of numerous styles, hinting at the Memphis Group, the Bauhaus, and Art Deco.

\*This is an artisan made product and variances in color, size, and texture are normal.

Measures 15" D x 2" H

8279 Melrose Ave Los Angeles CA 90046