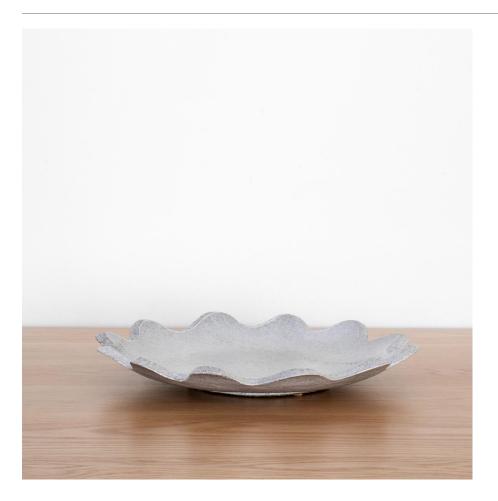

## CERAMIC SCALLOPED PLATTER

\$285.00

SKU# SPO3

## DESCRIPTION

Glazed stoneware platter with wavy scalloped border. Made by Morgan Peck. About the artist: Morgan Peck is a ceramicist living in Los Angeles. Every piece is made individually by hand without the use of molds in her backyard studio. Peck's work continues in the footsteps of the studio potters that preceded her and she takes note of numerous styles, hinting at the Memphis Group, the Bauhaus, and Art Deco.

 $^{*}\text{This}$  is an artisan made product and variances in color, size, and texture are normal.

Measures 15" D x 2" H

.