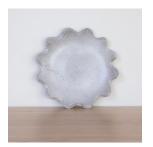

## DESCRIPTION

Glazed stoneware platter with wavy scalloped border. Made by Morgan Peck. About the artist: Morgan Peck is a ceramicist living in Los Angeles. Every piece is made individually by hand without the use of molds in her backyard studio. Peck's work continues in the footsteps of the studio potters that preceded her and she takes note of numerous styles, hinting at the Memphis Group, the Bauhaus, and Art Deco.

 $^{*}\text{This}$  is an artisan made product and variances in color, size, and texture are normal.

Measures 15" D x 2" H

.