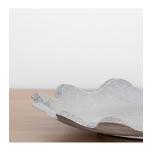

## DESCRIPTION

Glazed stoneware platter with wavy scalloped border. Made by Morgan Peck. About the artist: Morgan Peck is a ceramicist living in Los Angeles. Every piece is made individually by hand without the use of molds in her backyard studio. Peck's work continues in the footsteps of the studio potters that preceded her and she takes note of numerous styles, hinting at the Memphis Group, the Bauhaus, and Art Deco.

 $^{*}\text{This}$  is an artisan made product and variances in color, size, and texture are normal.

Measures 15" D x 2" H

.