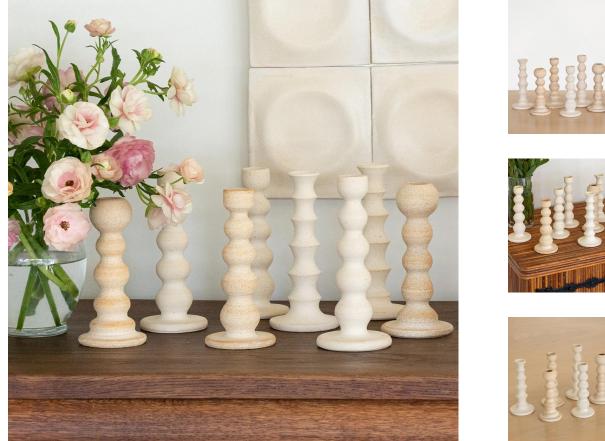

## CERAMIC CANDLESTICK HOLDER

\$85.00 SKU# MP0001

IMAGES

## DESCRIPTION

Handmade ceramic candlestick holder, made on the wheel and one of a kind. Made by Madeleine Pellegren. About the artist: Madeleine is a ceramic artist born and raised in Los Angeles. She makes everything by hand in her home studio in small batches. She enjoys making beautiful one of a kind objects that can be used every day.

\*This is an artisan made product and variances in color, size, and texture are normal.

Handmade ceramic candlestick holder, made on the wheel and one of a kind. Made by Madeleine Pellegren. About the artist: Madeleine is a ceramic artist born and raised in Los Angeles. She makes everything by hand in her home studio in small batches.