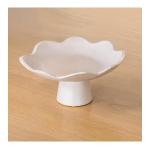

## CERAMIC SCALLOPED FOOTED BOWL

\$300.00

SKU# CUSO2

## DESCRIPTION

Glazed stoneware footed bowl with wavy scalloped border. Made by Morgan Peck exclusively for Panoplie. About the artist: Morgan Peck is a ceramicist living in Los Angeles. Every piece is made individually by hand without the use of molds in her backyard studio. Peck's work continues in the footsteps of the studio potters that preceded her and she takes note of numerous styles, hinting at the Memphis Group, the Bauhaus, and Art Deco.

 $^{*}\text{This}$  is an artisan made product and variances in color, size, and texture are normal.

Measures 11.5" D  $\times$  5.5" H