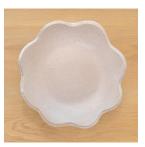

## CERAMIC SCALLOPED FOOTED BOWL

\$300.00

SKU# CUSO2

## DESCRIPTION

Glazed stoneware footed bowl with wavy scalloped border. Made by Morgan Peck exclusively for Panoplie. About the artist: Morgan Peck is a ceramicist living in Los Angeles. Every piece is made individually by hand without the use of molds in her backyard studio. Peck's work continues in the footsteps of the studio potters that preceded her and she takes note of numerous styles, hinting at the Memphis Group, the Bauhaus, and Art Deco.

 $^{*}\text{This}$  is an artisan made product and variances in color, size, and texture are normal.

Measures 11.5" D  $\times$  5.5" H