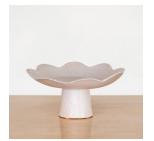

## CERAMIC SCALLOPED FOOTED BOWL

\$300.00

SKU# CUSO2

## DESCRIPTION

Glazed stoneware footed bowl with wavy scalloped border. Made by Morgan Peck exclusively for Panoplie. About the artist: Morgan Peck is a ceramicist living in Los Angeles. Every piece is made individually by hand without the use of molds in her backyard studio. Peck's work continues in the footsteps of the studio potters that preceded her and she takes note of numerous styles, hinting at the Memphis Group, the Bauhaus, and Art Deco.

 $^{*}\text{This}$  is an artisan made product and variances in color, size, and texture are normal.

Measures 11.5" D  $\times$  5.5" H