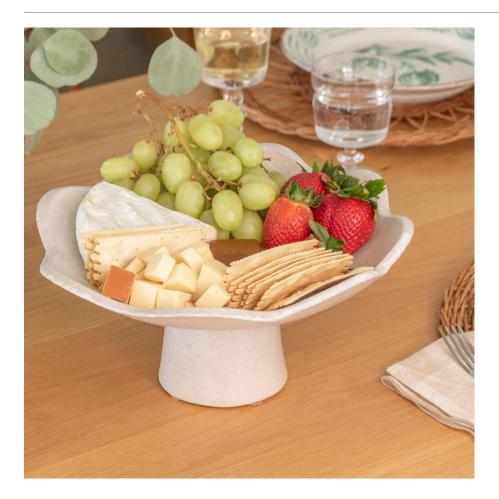

## CERAMIC SCALLOPED FOOTED BOWL

\$300.00

SKU# CUSO2

## DESCRIPTION

Glazed stoneware footed bowl with wavy scalloped border. Made by Morgan Peck exclusively for Panoplie. About the artist: Morgan Peck is a ceramicist living in Los Angeles. Every piece is made individually by hand without the use of molds in her backyard studio. Peck's work continues in the footsteps of the studio potters that preceded her and she takes note of numerous styles, hinting at the Memphis Group, the Bauhaus, and Art Deco.

 $^{*}\text{This}$  is an artisan made product and variances in color, size, and texture are normal.

Measures 11.5" D  $\times$  5.5" H