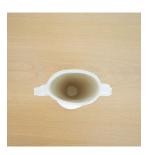

## STRETCH VASE, WHITE

\$355.00

SKU# SVO3

## DESCRIPTION

Handbuilt glazed ceramic vase by Morgan Peck. About the artist: Morgan Peck is a ceramicist living in Los Angeles. Every piece is made individually by hand without the use of molds in her backyard studio. Peck's work continues in the footsteps of the studio potters that preceded her and she takes note of numerous styles, hinting at the Memphis Group, the Bauhaus, and Art Deco. Please inquire for current lead time.

\*This is an artisan made product and variances in color, size, and texture are normal.

Measures 10.5" H x 9.5" W x 5" D

.