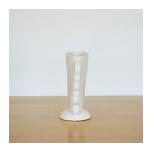

## STRETCH VASE, WHITE

\$355.00

SKU# SVO3

## DESCRIPTION

Handbuilt glazed ceramic vase by Morgan Peck. About the artist: Morgan Peck is a ceramicist living in Los Angeles. Every piece is made individually by hand without the use of molds in her backyard studio. Peck's work continues in the footsteps of the studio potters that preceded her and she takes note of numerous styles, hinting at the Memphis Group, the Bauhaus, and Art Deco. Please inquire for current lead time.

\*This is an artisan made product and variances in color, size, and texture are normal.

Measures 10.5" H x 9.5" W x 5" D

.