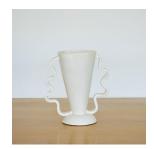

## STRETCH VASE, WHITE

\$355.00

SKU# SVO3

## DESCRIPTION

Handbuilt glazed ceramic vase by Morgan Peck. About the artist: Morgan Peck is a ceramicist living in Los Angeles. Every piece is made individually by hand without the use of molds in her backyard studio. Peck's work continues in the footsteps of the studio potters that preceded her and she takes note of numerous styles, hinting at the Memphis Group, the Bauhaus, and Art Deco. Please inquire for current lead time.

\*This is an artisan made product and variances in color, size, and texture are normal.

Measures 10.5" H x 9.5" W x 5" D

.