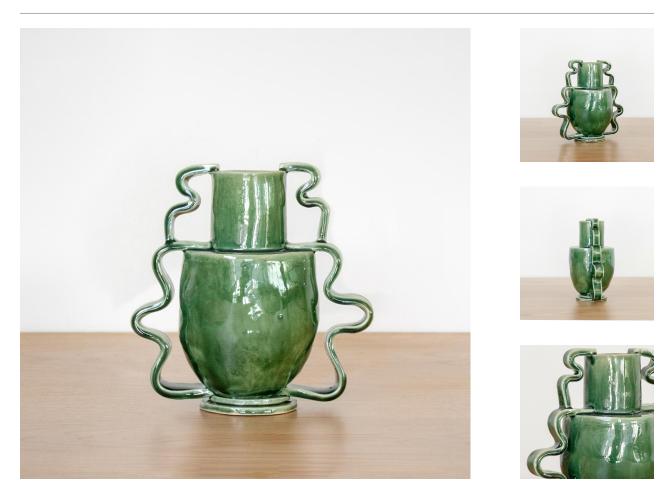

## DOUBLE STRETCH VASE, GREEN

\$325.00 SKU# DSVO4

IMAGES

## DESCRIPTION

Handbuilt glazed ceramic vase by Morgan Peck. About the artist: Morgan Peck is a ceramicist living in Los Angeles. Every piece is made individually by hand without the use of molds in her backyard studio. Peck's work continues in the footsteps of the studio potters that preceded her and she takes note of numerous styles, hinting at the Memphis Group, the Bauhaus, and Art Deco. Made to order, please inquire for current lead time.

\*This is an artisan made product and variances in color, size, and texture are normal.

Measures 9" H x 9.

8279 Melrose Ave Los Angeles CA 90046

+1 (323) 438 3210

customerservice@panoplie.com

panoplie.com