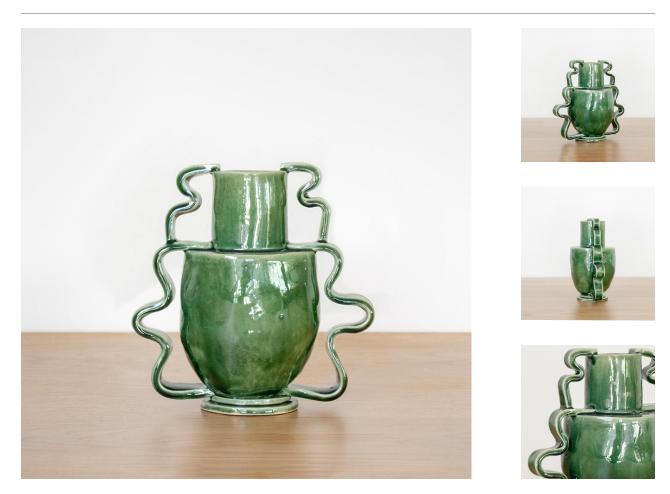

## DESCRIPTION

Hand-built ceramic vase by Morgan Peck. About the artist: Morgan Peck is a ceramicist living in Los Angeles. Every piece is made individually by hand without the use of molds in her backyard studio. Peck's work continues in the footsteps of the studio potters that preceded her and she takes note of numerous styles, hinting at the Memphis Group, the Bauhaus, and Art Deco. Measures 9" H x 9.5" W x 5" D. Made of glazed stoneware.

Hand-built ceramic vase by Morgan Peck. About the artist: Morgan Peck is a ceramicist living in Los Angeles. Every piece is made individually by hand without the use of molds in her backyard studio. Peck's work continues in the footsteps of the studio potters that preceded her and she takes note of numerous styles, hinting at the Memphis Group, the Bauhaus, and Art Deco. Measures 9" H x 9.5" W x 5" D. Made of glazed stoneware.