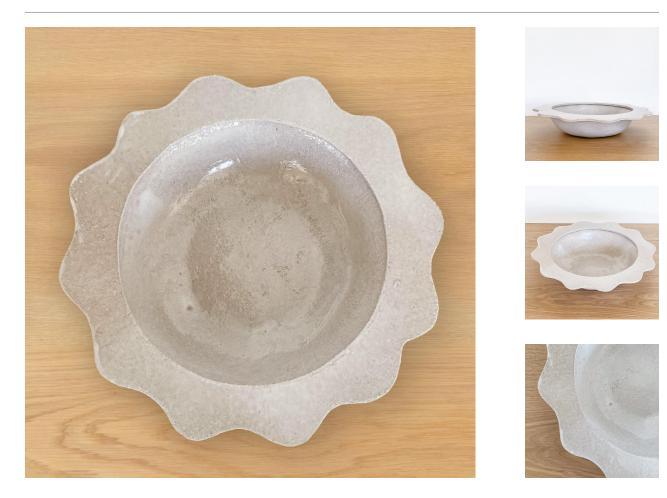

## DESCRIPTION

Stoneware bowl with wavy scalloped border in a matte white glaze. Food safe and hand wash. Made by Morgan Peck exclusively for Panoplie. About the artist: Morgan Peck is a ceramicist living in Los Angeles. Every piece is made individually by hand without the use of molds in her backyard studio. Peck's work continues in the footsteps of the studio potters that preceded her and she takes note of numerous styles, hinting at the Memphis Group, the Bauhaus, and Art Deco. Made to order. Please inquire about current lead time.

\*This is an artisan made product and variances in color, size, and texture are normal.

Measures 15.

8279 Melrose Ave Los Angeles CA 90046

+1 (323) 438 3210 customerservice@panoplie.com panoplie.com