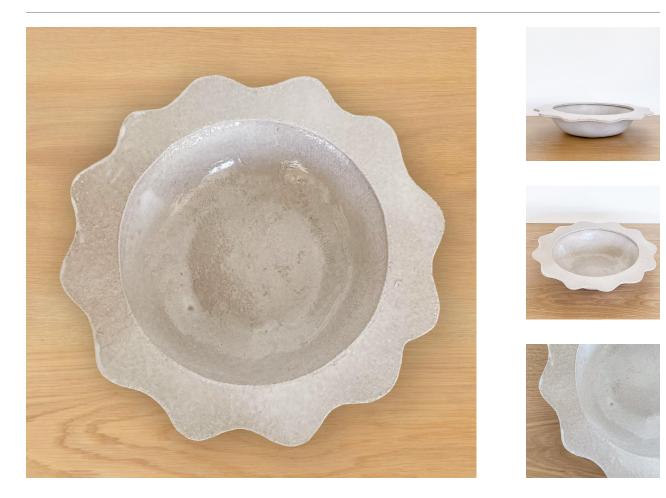

## DESCRIPTION

Stoneware bowl with wavy scalloped border in a matte white glaze. Food safe and hand wash. Made by Morgan Peck exclusively for Panoplie. About the artist: Morgan Peck is a ceramicist living in Los Angeles. Every piece is made individually by hand without the use of molds in her backyard studio. Peck's work continues in the footsteps of the studio potters that preceded her and she takes note of numerous styles, hinting at the Memphis Group, the Bauhaus, and Art Deco. Made to order. Please inquire about current lead time.

\*This is an artisan made product and variances in color, size, and texture are normal.

Measures 15.25" D x 3" H. Stoneware bowl with wavy scalloped border in a matte white glaze.

8279 Melrose Ave Los Angeles CA 90046