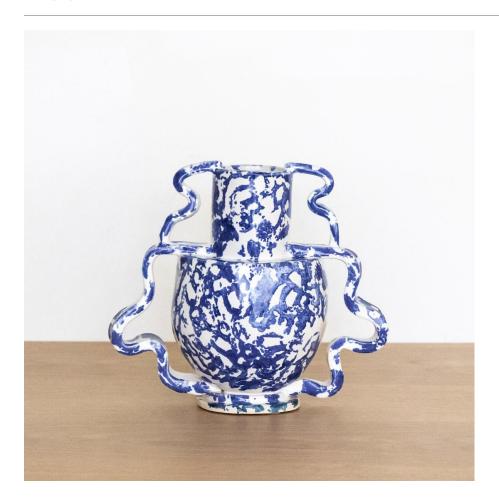

## DOUBLE STRETCH VASE, BLUE AND WHITE

\$325.00

SKU# DSV12

## DESCRIPTION

Hand-built ceramic vase by Los Angeles ceramicist Morgan Peck. Made of glazed stoneware. Morgan Peck is a ceramicist living in Los Angeles. Every piece is made individually by hand without the use of molds in her backyard studio. Peck's work continues in the footsteps of the studio potters that preceded her and she takes note of numerous styles, hinting at the Memphis Group, the Bauhaus, and Art Deco.

\*This is an artisan made product and variances in color, size, and texture are normal.

Measures 9" H x 9.5" W x 5" D.

Hand-built ceramic vase by Los Angeles ceramicist Morgan Peck.

8279 Melrose Ave Los Angeles CA 90046