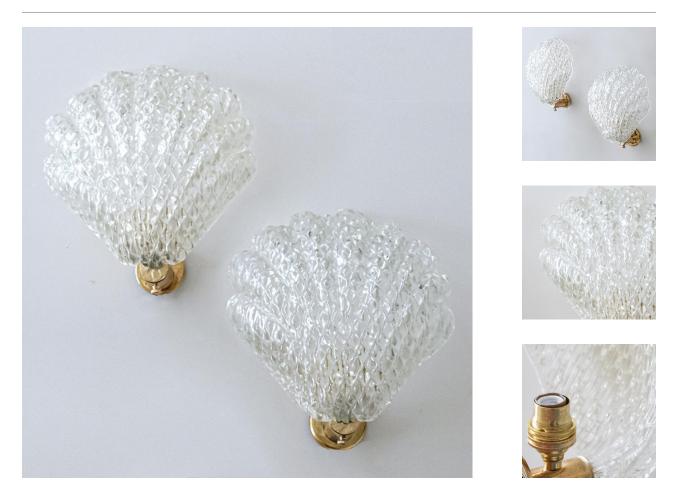

## DESCRIPTION

Beautiful pair of Italian Murano glass sconces in the shape of a shell. Scalloped top edge with textured wavy glass. Brass fixture with one interior socket, newly rewired. Measures 8.5" W x 4.75" D x 9" H. Original backplate measures 2" diameter. Beautiful pair of Italian Murano glass sconces in the shape of a shell. Scalloped top edge with textured wavy glass. Brass fixture with one interior socket, newly rewired. Measures 8.5" W x 4.75" D x 9" H. Original backplate measures 2" diameter.