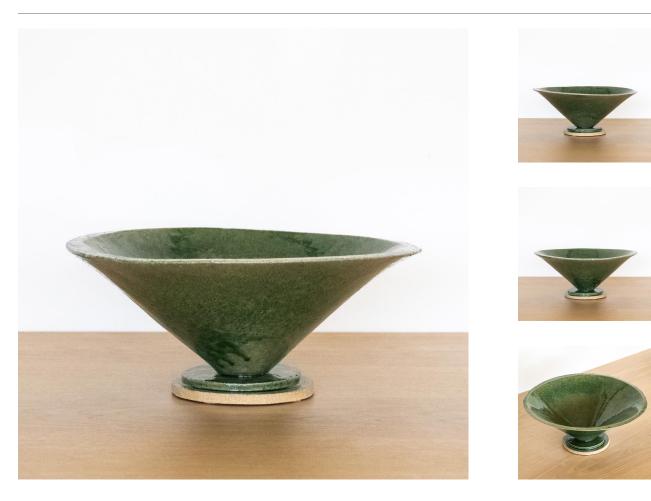

## CERAMIC CONE BOWL, GREEN

\$315.00

SKU# CBO4

## DESCRIPTION

Glazed stoneware cone bowl with two-step circular base. Made by Morgan Peck. About the artist: Morgan Peck is a ceramicist living in Los Angeles. Every piece is made individually by hand without the use of molds in her backyard studio. Peck's work continues in the footsteps of the studio potters that preceded her and she takes note of numerous styles, hinting at the Memphis Group, the Bauhaus, and Art Deco.

 $^{*}\text{This}$  is an artisan made product and variances in color, size, and texture are normal.

Measures 12" D x 5.5" H