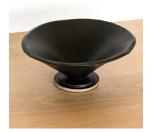

## DESCRIPTION

Glazed stoneware cone bowl with two-step circular base. Made by Los Angeles ceramicist Morgan Peck. Morgan Peck is a ceramicist living in Los Angeles. Every piece is made individually by hand without the use of molds in her backyard studio. Peck's work continues in the footsteps of the studio potters that preceded her and she takes note of numerous styles, hinting at the Memphis Group, the Bauhaus, and Art Deco.

\*This is an artisan made product and variances in color, size, and texture are normal.

Measures 13" D  $\times$  5.25" H. Food safe and hand wash. Glazed stoneware cone bowl with two-step circular base.