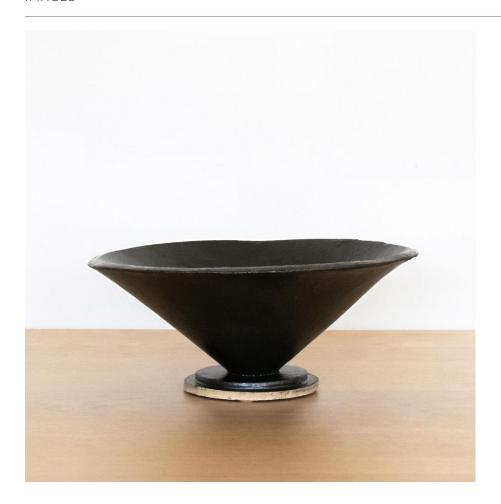

## DESCRIPTION

Glazed stoneware cone bowl with two-step circular base. Made by Los Angeles ceramicist Morgan Peck. Morgan Peck is a ceramicist living in Los Angeles. Every piece is made individually by hand without the use of molds in her backyard studio. Peck's work continues in the footsteps of the studio potters that preceded her and she takes note of numerous styles, hinting at the Memphis Group, the Bauhaus, and Art Deco.

\*This is an artisan made product and variances in color, size, and texture are normal.

Measures 13" D  $\times$  5.25" H. Food safe and hand wash. Glazed stoneware cone bowl with two-step circular base.