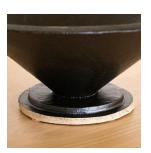

## DESCRIPTION

Glazed stoneware cone bowl with two-step circular base. Made by Los Angeles ceramicist Morgan Peck. Morgan Peck is a ceramicist living in Los Angeles. Every piece is made individually by hand without the use of molds in her backyard studio. Peck's work continues in the footsteps of the studio potters that preceded her and she takes note of numerous styles, hinting at the Memphis Group, the Bauhaus, and Art Deco.

\*This is an artisan made product and variances in color, size, and texture are normal.

Measures 13" D  $\times$  5.25" H. Food safe and hand wash. Glazed stoneware cone bowl with two-step circular base.