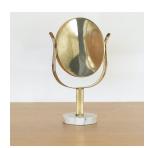

## DESCRIPTION

Beautiful vanity mirror with white marble circular base, brass stem and circular two-sided mirror with brass frame. Unique curved brass arms to hold pivoting mirror. Original brass and mirror has some age markings and patina. Measures  $12^{\circ}$  H x  $8.5^{\circ}$  W x  $4.25^{\circ}$  D. Mirror is  $7^{\circ}$  diameter.