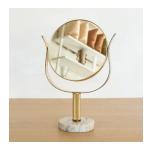

## DESCRIPTION

Beautiful vanity mirror with white marble circular base, brass stem and circular two-sided mirror with brass frame. Unique curved brass arms to hold pivoting mirror. Original brass and mirror has some age markings and patina. Measures  $12^{\circ}$  H x  $8.5^{\circ}$  W x  $4.25^{\circ}$  D. Mirror is  $7^{\circ}$  diameter.