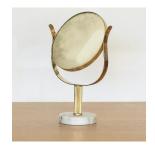

## DESCRIPTION

Beautiful vanity mirror with white marble circular base, brass stem and circular two-sided mirror with brass frame. Unique curved brass arms to hold pivoting mirror. Original brass and mirror has some age markings and patina. Measures  $12^{\circ}$  H x  $8.5^{\circ}$  W x  $4.25^{\circ}$  D. Mirror is  $7^{\circ}$  diameter.