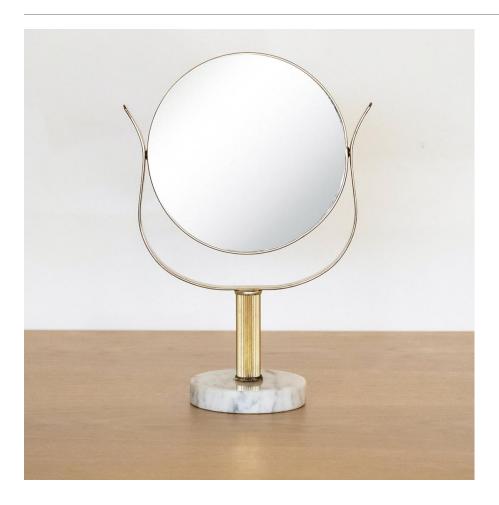

## DESCRIPTION

Beautiful vanity mirror with white marble circular base, brass stem and circular two-sided mirror with brass frame. Unique curved brass arms to hold pivoting mirror. Original brass and mirror has some age markings and patina. Measures  $12^{\circ}$  H x  $8.5^{\circ}$  W x  $4.25^{\circ}$  D. Mirror is  $7^{\circ}$  diameter.