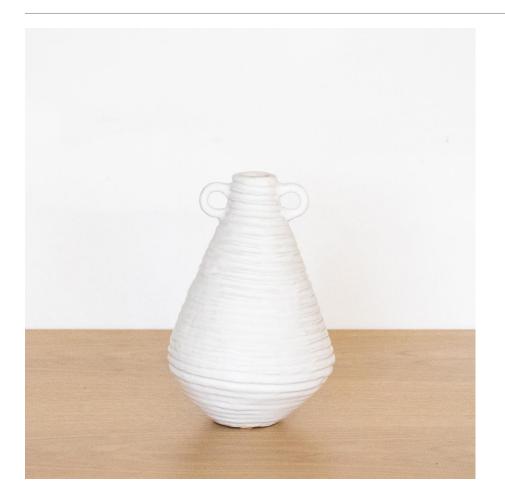

## DESCRIPTION

Details: Porcelain vessel hand-built by Clare Fawn. Los Angeles based ceramicist Clare Fawn creates using hand coiled porcelain to create unique vessels. Sacred symbols are etched into the interior of the large vessels, to bring in love, abundance, and spiritual connection to those who bring these pieces into their homes. Measures 8.75" H x 5.75" D.

Details: Porcelain vessel hand-built by Clare Fawn. Los Angeles based ceramicist Clare Fawn creates using hand coiled porcelain to create unique vessels. Sacred symbols are etched into the interior of the large vessels, to bring in love, abundance, and spiritual connection to those who bring these pieces into their homes. Measures 8.75" H x 5.75" D.