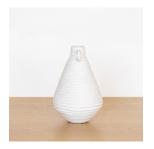

## DESCRIPTION

Details: Porcelain vessel hand-built by Clare Fawn. Los Angeles based ceramicist Clare Fawn creates using hand coiled porcelain to create unique vessels. Sacred symbols are etched into the interior of the large vessels, to bring in love, abundance, and spiritual connection to those who bring these pieces into their homes. Measures 8.75" H x 5.75" D.

Details: Porcelain vessel hand-built by Clare Fawn. Los Angeles based ceramicist Clare Fawn creates using hand coiled porcelain to create unique vessels. Sacred symbols are etched into the interior of the large vessels, to bring in love, abundance, and spiritual connection to those who bring these pieces into their homes. Measures 8.75" H x 5.75" D.