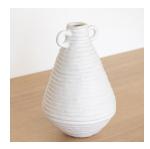

## DESCRIPTION

Details: Porcelain vessel hand-built by Clare Fawn. Los Angeles based ceramicist Clare Fawn creates using hand coiled porcelain to create unique vessels. Sacred symbols are etched into the interior of the large vessels, to bring in love, abundance, and spiritual connection to those who bring these pieces into their homes. Measures 8.75" H x 5.75" D.

Details: Porcelain vessel hand-built by Clare Fawn. Los Angeles based ceramicist Clare Fawn creates using hand coiled porcelain to create unique vessels. Sacred symbols are etched into the interior of the large vessels, to bring in love, abundance, and spiritual connection to those who bring these pieces into their homes. Measures 8.75" H x 5.75" D.