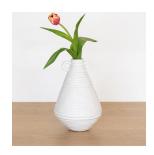

## DESCRIPTION

Details: Porcelain vessel hand-built by Clare Fawn. Los Angeles based ceramicist Clare Fawn creates using hand coiled porcelain to create unique vessels. Sacred symbols are etched into the interior of the large vessels, to bring in love, abundance, and spiritual connection to those who bring these pieces into their homes. Measures 8.75" H x 5.75" D.

Details: Porcelain vessel hand-built by Clare Fawn. Los Angeles based ceramicist Clare Fawn creates using hand coiled porcelain to create unique vessels. Sacred symbols are etched into the interior of the large vessels, to bring in love, abundance, and spiritual connection to those who bring these pieces into their homes. Measures 8.75" H x 5.75" D.