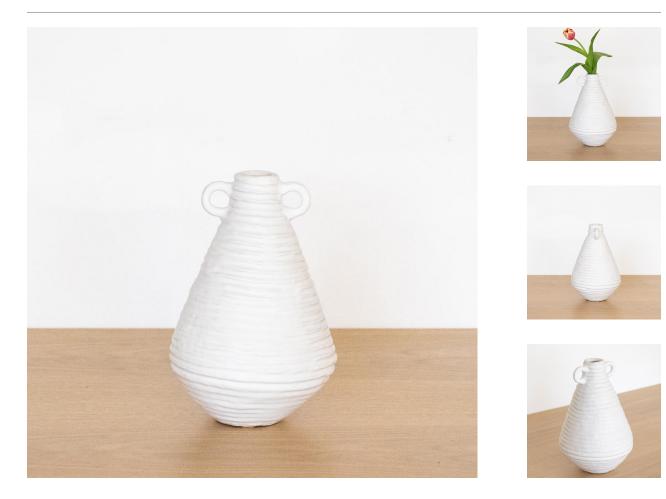

## DESCRIPTION

Details: Porcelain vessel hand-built by Clare Fawn. Los Angeles based ceramicist Clare Fawn creates using hand coiled porcelain to create unique vessels. Sacred symbols are etched into the interior of the large vessels, to bring in love, abundance, and spiritual connection to those who bring these pieces into their homes. Measures 8.75" H x 5.75" D. Details: Porcelain vessel hand-built by Clare Fawn. Los Angeles based ceramicist Clare Fawn creates using hand coiled porcelain to create unique vessels. Sacred symbols are etched into the interior of the large vessels, to bring in love, abundance, and spiritual connection to those who bring these pieces into the interior of the large vessels, to bring in love, abundance, and spiritual connection to those who bring these pieces into their homes. Measures 8.75" H x 5.75" D.