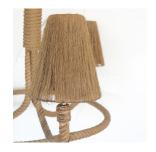

## DESCRIPTION

Beautiful large chandelier by Adrien Audoux and Frida Minet from France, 1950's. Circular frame with 3 curved arms and lights, all made of twisted rope. Original straw shades. Newly re-wired. Original rope and shades so sign of age and wear. Measures  $25^{\circ}$  D x  $17.5^{\circ}$  H x  $29^{\circ}$  OAH.

Beautiful large chandelier by Adrien Audoux and Frida Minet from France, 1950's. Circular frame with 3 curved arms and lights, all made of twisted rope. Original straw shades. Newly re-wired. Original rope and shades so sign of age and wear. Measures  $25^{\circ}$  D x  $17.5^{\circ}$  H x  $29^{\circ}$  OAH.