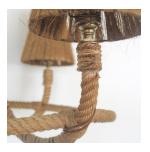

## DESCRIPTION

Beautiful large chandelier by Adrien Audoux and Frida Minet from France, 1950's. Circular frame with 3 curved arms and lights, all made of twisted rope. Original straw shades. Newly re-wired. Original rope and shades so sign of age and wear. Measures  $25^{\circ}$  D x  $17.5^{\circ}$  H x  $29^{\circ}$  OAH.

Beautiful large chandelier by Adrien Audoux and Frida Minet from France, 1950's. Circular frame with 3 curved arms and lights, all made of twisted rope. Original straw shades. Newly re-wired. Original rope and shades so sign of age and wear. Measures  $25^{\circ}$  D x  $17.5^{\circ}$  H x  $29^{\circ}$  OAH.