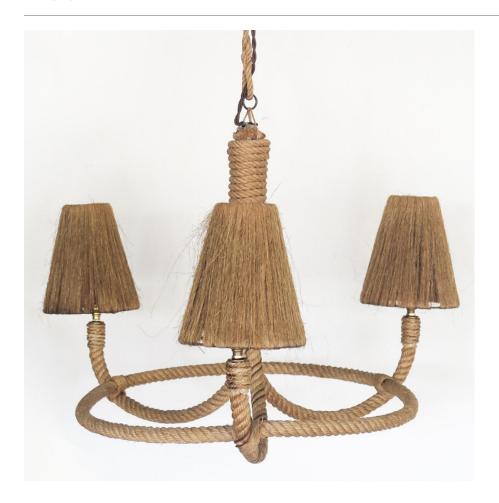

## DESCRIPTION

Beautiful large chandelier by Adrien Audoux and Frida Minet from France, 1950's. Circular frame with 3 curved arms and lights, all made of twisted rope. Original straw shades. Newly re-wired. Original rope and shades so sign of age and wear. Measures  $25^{\circ}$  D x  $17.5^{\circ}$  H x  $29^{\circ}$  OAH.

Beautiful large chandelier by Adrien Audoux and Frida Minet from France, 1950's. Circular frame with 3 curved arms and lights, all made of twisted rope. Original straw shades. Newly re-wired. Original rope and shades so sign of age and wear. Measures  $25^{\circ}$  D x  $17.5^{\circ}$  H x  $29^{\circ}$  OAH.