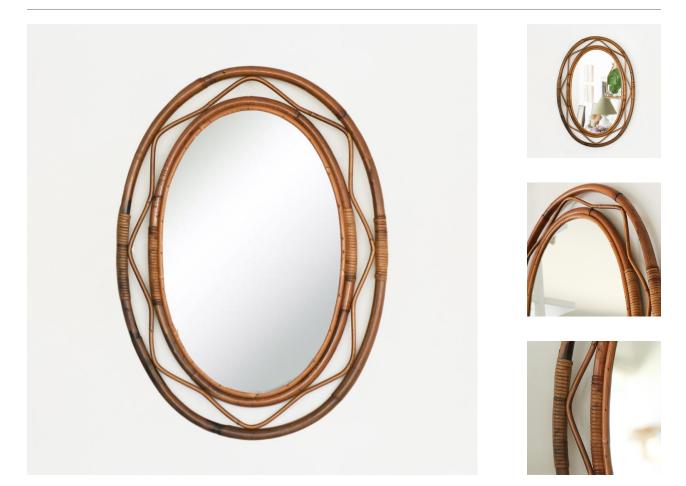

## DESCRIPTION

Beautiful large rattan mirror in an oval shape from Italy, 1960's. Unique design with wavy rattan detailing encompassing the mirror. Great size, perfect for bathroom or entryway. Nice vintage condition with original rattan frame and mirror. Measures 30.5" H x 22.25" W x 1.5" D.

Beautiful large rattan mirror in an oval shape from Italy, 1960's. Unique design with wavy rattan detailing encompassing the mirror. Great size, perfect for bathroom or entryway. Nice vintage condition with original rattan frame and mirror. Measures 30.5" H x 22.25" W x 1.5" D.