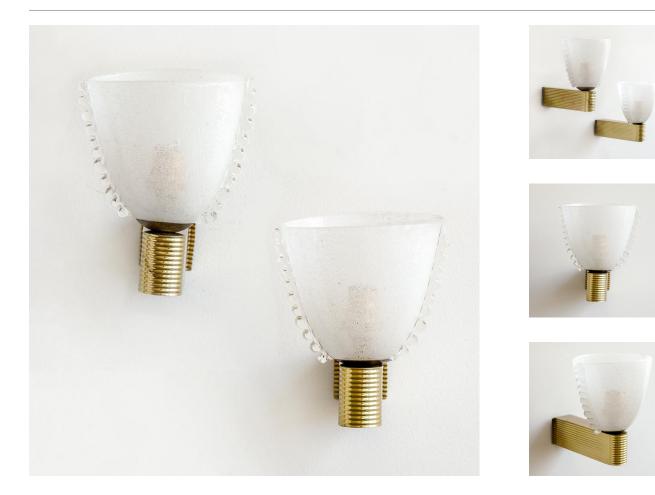

## DESCRIPTION

Beautiful pair of Italian glass sconces by Barovier. Frosted glass with scalloped glass side detail. Curved brass fixture with ribbed detailing. Each sconce has a single socket and has been newly rewired. Measures 7" d x 6.75" h x 5.25" w. European backplate measures 1.5" x 1.5".

Beautiful pair of Italian glass sconces by Barovier. Frosted glass with scalloped glass side detail. Curved brass fixture with ribbed detailing. Each sconce has a single socket and has been newly rewired. Measures 7" d x 6.75" h x 5.25" w. European backplate measures 1.5" x 1.5".