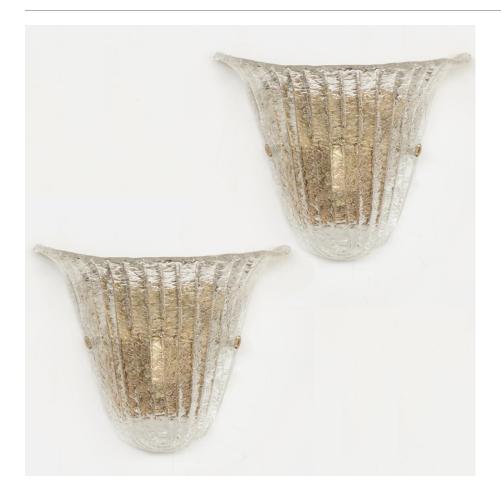

## DESCRIPTION

Beautiful pair of Italian Murano glass sconces. Large fluted shell shape with ribbed detailing in glass and brass detailing on side to hold glass. Brass-plated metal back plate with one socket, newly rewired. One sconce has had repair which is hardly noticeable, additional photos available upon request. Each sconce measures 9.25" H x 11.5" W x 5" D.

Beautiful pair of Italian Murano glass sconces. Large fluted shell shape with ribbed detailing in glass and brass detailing on side to hold glass. Brass-plated metal back plate with one socket, newly rewired. One sconce has had repair which is hardly noticeable, additional photos available upon request. Each sconce measures 9.25" H x 11.5" W x 5" D.