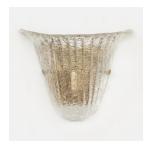

## DESCRIPTION

Beautiful pair of Italian Murano glass sconces. Large fluted shell shape with ribbed detailing in glass and brass detailing on side to hold glass. Brass-plated metal back plate with one socket, newly rewired. One sconce has had repair which is hardly noticeable, additional photos available upon request. Each sconce measures 9.25" H x 11.5" W x 5" D.

Beautiful pair of Italian Murano glass sconces. Large fluted shell shape with ribbed detailing in glass and brass detailing on side to hold glass. Brass-plated metal back plate with one socket, newly rewired. One sconce has had repair which is hardly noticeable, additional photos available upon request. Each sconce measures 9.25" H x 11.5" W x 5" D.