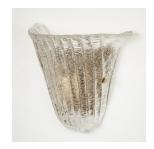

## DESCRIPTION

Beautiful pair of Italian Murano glass sconces. Large fluted shell shape with ribbed detailing in glass and brass detailing on side to hold glass. Brass-plated metal back plate with one socket, newly rewired. One sconce has had repair which is hardly noticeable, additional photos available upon request. Each sconce measures 9.25" H x 11.5" W x 5" D.

Beautiful pair of Italian Murano glass sconces. Large fluted shell shape with ribbed detailing in glass and brass detailing on side to hold glass. Brass-plated metal back plate with one socket, newly rewired. One sconce has had repair which is hardly noticeable, additional photos available upon request. Each sconce measures 9.25" H x 11.5" W x 5" D.