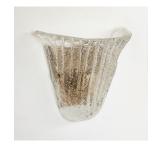

## DESCRIPTION

Beautiful pair of Italian Murano glass sconces. Large fluted shell shape with ribbed detailing in glass and brass detailing on side to hold glass. Brass-plated metal back plate with one socket, newly rewired. One sconce has had repair which is hardly noticeable, additional photos available upon request. Each sconce measures 9.25" H x 11.5" W x 5" D.

Beautiful pair of Italian Murano glass sconces. Large fluted shell shape with ribbed detailing in glass and brass detailing on side to hold glass. Brass-plated metal back plate with one socket, newly rewired. One sconce has had repair which is hardly noticeable, additional photos available upon request. Each sconce measures 9.25" H x 11.5" W x 5" D.