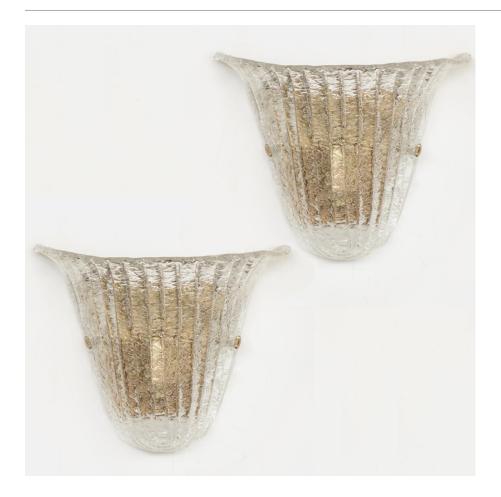

## DESCRIPTION

Beautiful pair of Italian Murano glass sconces. Large fluted shell shape with ribbed detailing in glass and brass detailing on side to hold glass. Brass-plated metal back plate with one socket, newly rewired. One sconce has had repair which is hardly noticeable, additional photos available upon request. Each sconce measures  $9.25^{\circ}$  H x  $11.5^{\circ}$  W x  $5^{\circ}$  D. Beautiful pair of Italian Murano glass sconces. Large fluted shell shape with ribbed detailing in glass and brass detailing on side to hold glass. Brass-plated metal back plate with one socket, newly rewired. One sconce has had repair which is hardly noticeable, additional photos available upon request. Each sconce measures  $9.25^{\circ}$  H x  $11.5^{\circ}$  W x  $5^{\circ}$  D.