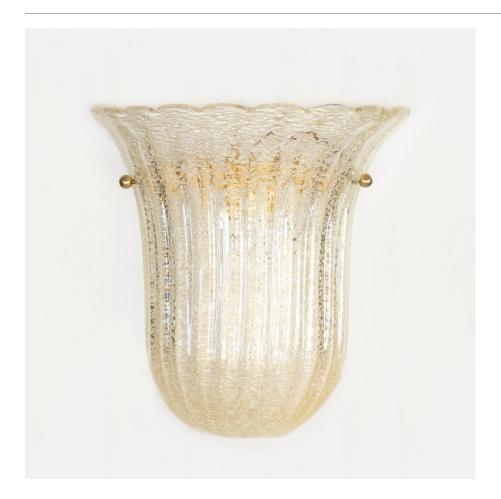

## DESCRIPTION

Beautiful large size Murano glass sconce from Italy, 1950's. Fluted shell shape with scalloped top edge, wavy ribbed glass and brass ball detailing. Glass has lovely gold shimmer coloring. Brass-plated metal back plate with one socket, newly rewired. Measures  $11" \text{ H} \times 10.5" \text{ W} \times 5.25" \text{ D}$ .

Beautiful large size Murano glass sconce from Italy, 1950's. Fluted shell shape with scalloped top edge, wavy ribbed glass and brass ball detailing. Glass has lovely gold shimmer coloring. Brass-plated metal back plate with one socket, newly rewired. Measures  $11^{\circ}$  H x  $10.5^{\circ}$  W x  $5.25^{\circ}$  D.