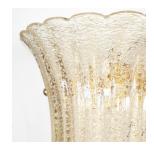

## DESCRIPTION

Beautiful large size Murano glass sconce from Italy, 1950's. Fluted shell shape with scalloped top edge, wavy ribbed glass and brass ball detailing. Glass has lovely gold shimmer coloring. Brass-plated metal back plate with one socket, newly rewired. Measures  $11" \text{ H} \times 10.5" \text{ W} \times 5.25" \text{ D}$ .

Beautiful large size Murano glass sconce from Italy, 1950's. Fluted shell shape with scalloped top edge, wavy ribbed glass and brass ball detailing. Glass has lovely gold shimmer coloring. Brass-plated metal back plate with one socket, newly rewired. Measures  $11^{\circ}$  H x  $10.5^{\circ}$  W x  $5.25^{\circ}$  D.