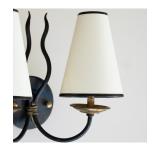

## DESCRIPTION

Unique black iron two arm sconce in the style of Royere from France, 1940's. Curved iron arms with squiggle iron details and brass accents. Newly added circular back plate and new paper shades with black trim. Newly re-wired. Measures 9.5" H  $\times$  12" W  $\times$  5.75" D.

Unique black iron two arm sconce in the style of Royere from France, 1940's. Curved iron arms with squiggle iron details and brass accents. Newly added circular back plate and new paper shades with black trim. Newly re-wired. Measures 9.5" H x 12" W x 5.75" D.