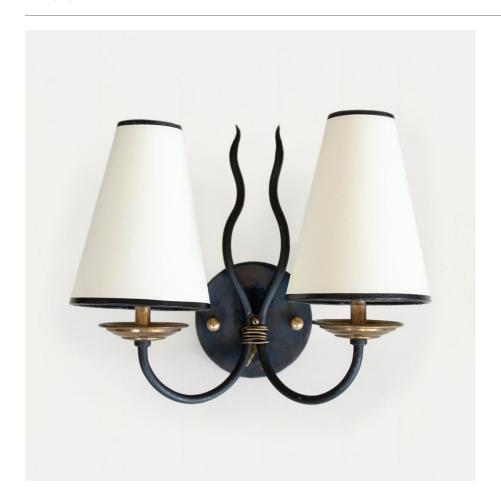

## DESCRIPTION

Unique black iron two arm sconce in the style of Royere from France, 1940's. Curved iron arms with squiggle iron details and brass accents. Newly added circular back plate and new paper shades with black trim. Newly re-wired. Measures 9.5" H  $\times$  12" W  $\times$  5.75" D.

Unique black iron two arm sconce in the style of Royere from France, 1940's. Curved iron arms with squiggle iron details and brass accents. Newly added circular back plate and new paper shades with black trim. Newly re-wired. Measures 9.5" H x 12" W x 5.75" D.