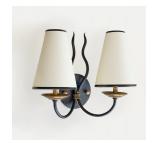

## DESCRIPTION

Unique black iron two arm sconce in the style of Royere from France, 1940's. Curved iron arms with squiggle iron details and brass accents. Newly added circular back plate and new paper shades with black trim. Newly re-wired. Measures 9.5" H  $\times$  12" W  $\times$  5.75" D.

Unique black iron two arm sconce in the style of Royere from France, 1940's. Curved iron arms with squiggle iron details and brass accents. Newly added circular back plate and new paper shades with black trim. Newly re-wired. Measures 9.5" H x 12" W x 5.75" D.