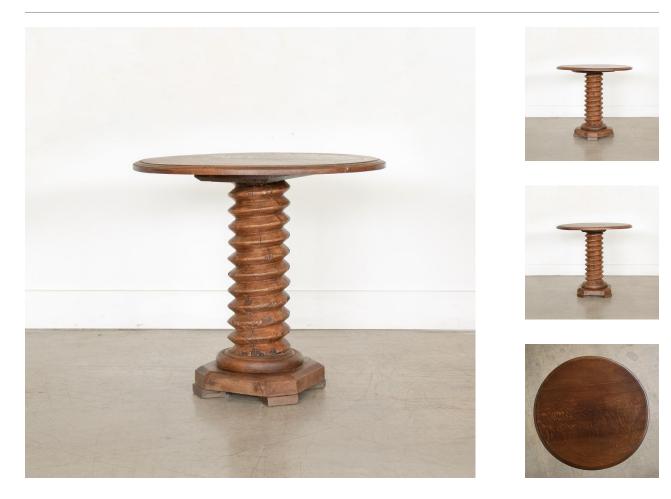

## DESCRIPTION

Great twisted wood gueridon table from France, 1940's. Original dark oak wood finish with square base, thick twisted wood stem, and large circular tabletop. Beautiful statement piece. Original wood finish with signs of age and some splits in wood. Measures 23" H x 24.5" D.