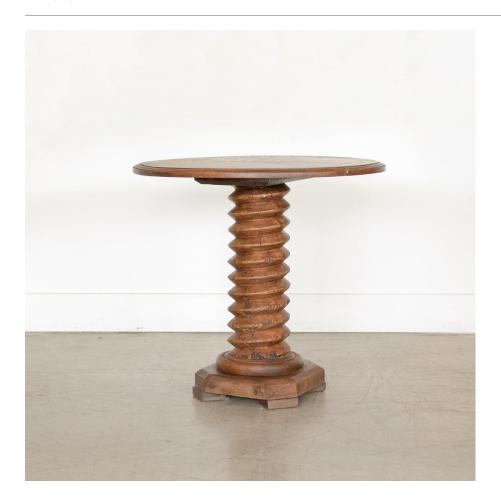

## DESCRIPTION

Great twisted wood gueridon table from France, 1940's. Original dark oak wood finish with square base, thick twisted wood stem, and large circular tabletop. Beautiful statement piece. Original wood finish with signs of age and some splits in wood. Measures 23" H x 24.5" D.

Great twisted wood gueridon table from France, 1940's. Original dark oak wood finish with square base, thick twisted wood stem, and large circular tabletop. Beautiful statement piece. Original wood finish with signs of age and some splits in wood. Measures  $23^{\circ}$  H x  $24.5^{\circ}$  D.