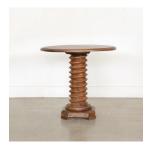

## DESCRIPTION

Great twisted wood gueridon table from France, 1940's. Original dark oak wood finish with square base, thick twisted wood stem, and large circular tabletop. Beautiful statement piece. Original wood finish with signs of age and some splits in wood. Measures 23" H x 24.5" D.

Great twisted wood gueridon table from France, 1940's. Original dark oak wood finish with square base, thick twisted wood stem, and large circular tabletop. Beautiful statement piece. Original wood finish with signs of age and some splits in wood. Measures  $23^{\circ}$  H x  $24.5^{\circ}$  D.