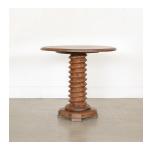

## DESCRIPTION

Great twisted wood gueridon table from France, 1940's. Original dark oak wood finish with square base, thick twisted wood stem, and large circular tabletop. Beautiful statement piece. Original wood finish with signs of age and some splits in wood. Measures 23" H x 24.5" D.

Great twisted wood gueridon table from France, 1940's. Original dark oak wood finish with square base, thick twisted wood stem, and large circular tabletop. Beautiful statement piece. Original wood finish with signs of age and some splits in wood. Measures  $23^{\circ}$  H x  $24.5^{\circ}$  D.