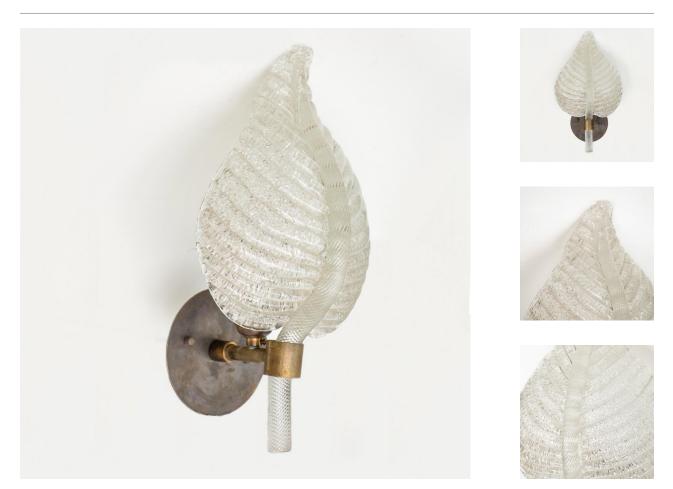

## DESCRIPTION

Beautiful 1950's Murano glass wall sconce in a leaf shape made by Barovier & Toso in Italy. Textured glass leaf and stem suspended on original brass fitting with single socket. New 5" diameter antique brass backplate and newly wired. Measures 13.75" H x 7.75" W x 6" D.

Beautiful 1950's Murano glass wall sconce in a leaf shape made by Barovier & Toso in Italy. Textured glass leaf and stem suspended on original brass fitting with single socket. New 5" diameter antique brass backplate and newly wired. Measures 13.75" H x 7.75" W x 6" D.