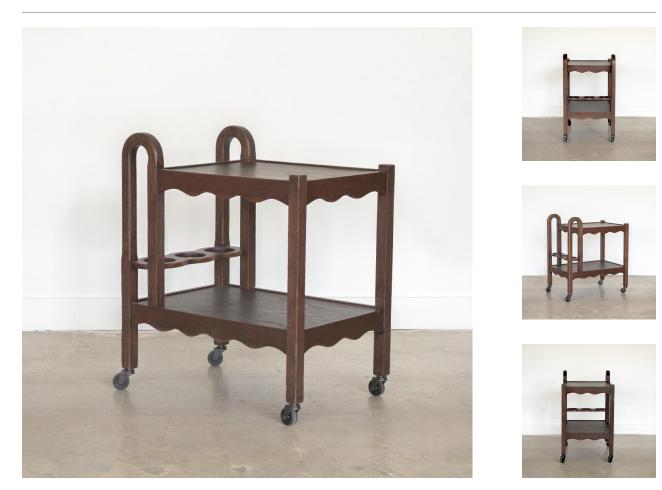

## DESCRIPTION

Unique 1940's dark oak bar cart from France. Rectangular cart with two tiers, two curved wood handles, and 3 bottle compartments. Stunning carved wood scalloped detail on shelf edges. New metal casters. Beautiful and functional statement piece. Measures 30.25" H x 25.5" W x 17.75" D.

Unique 1940's dark oak bar cart from France. Rectangular cart with two tiers, two curved wood handles, and 3 bottle compartments. Stunning carved wood scalloped detail on shelf edges. New metal casters. Beautiful and functional statement piece. Measures 30.25" H x 25.5" W x 17.75" D.