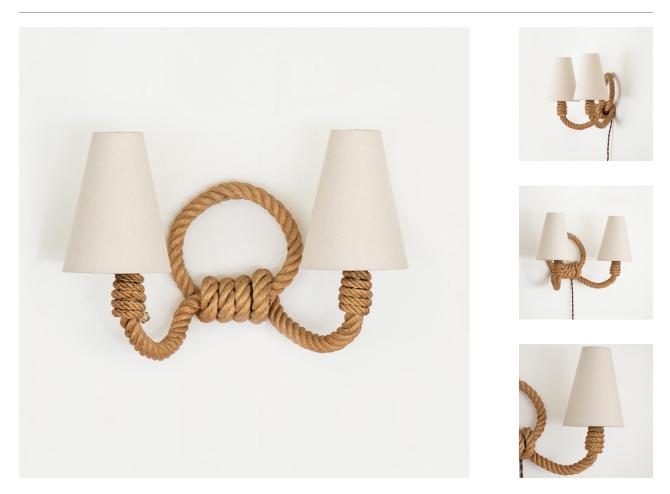

## DESCRIPTION

Vintage rope sconce by Audoux-Minet from France, 1950's. Brown twisted rope with two curved rope arms each with a single socket. New clip on oyster white linen shades. Newly re-wired with brown cloth twist cord, switch, and hand plug for wall. Measures 13" H x 10" W x 8.5" D.

Vintage rope sconce by Audoux-Minet from France, 1950's. Brown twisted rope with two curved rope arms each with a single socket. New clip on oyster white linen shades. Newly re-wired with brown cloth twist cord, switch, and hand plug for wall. Measures 13" H x 10" W x 8.5" D.