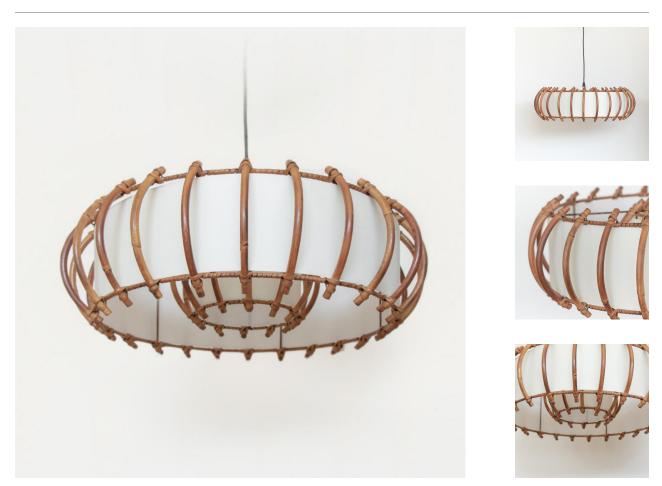

## DESCRIPTION

Circular rattan ceiling light from France, 1960's. Original rattan with nice patina and age. Second smaller interior rattan shade with single bulb and black cord to hang.

Shade measures 6.25" H x 18.5" D and overall height is 36.25" which can be adjusted.

Circular rattan ceiling light from France, 1960's. Original rattan with nice patina and age. Second smaller interior rattan shade with single bulb and black cord to hang. Shade measures 6.25" H x 18.5" D and overall height is 36.25" which can be adjusted.