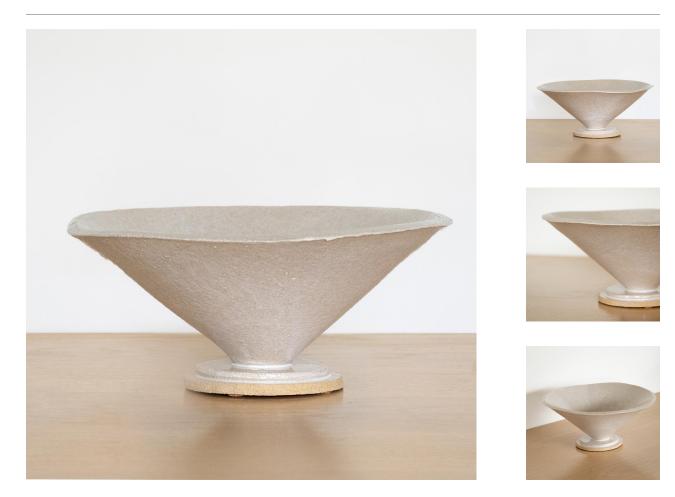

## CERAMIC CONE BOWL, WHITE

## DESCRIPTION

Glazed stoneware cone bowl with two-step circular base. Made by Morgan Peck. About the artist: Morgan Peck is a ceramicist living in Los Angeles. Every piece is made individually by hand without the use of molds in her backyard studio. Peck's work continues in the footsteps of the studio potters that preceded her and she takes note of numerous styles, hinting at the Memphis Group, the Bauhaus, and Art Deco.

\*This is an artisan made product and variances in color, size, and texture are normal.

Measures 12" D x 5.5" H

8279 Melrose Ave Los Angeles CA 90046