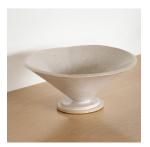

## CERAMIC CONE BOWL, WHITE

\$315.00

SKU# CBO3

## DESCRIPTION

Glazed stoneware cone bowl with two-step circular base. Made by Morgan Peck. About the artist: Morgan Peck is a ceramicist living in Los Angeles. Every piece is made individually by hand without the use of molds in her backyard studio. Peck's work continues in the footsteps of the studio potters that preceded her and she takes note of numerous styles, hinting at the Memphis Group, the Bauhaus, and Art Deco.

 $^{*}\text{This}$  is an artisan made product and variances in color, size, and texture are normal.

Measures 12" D x 5.5" H  $\,$