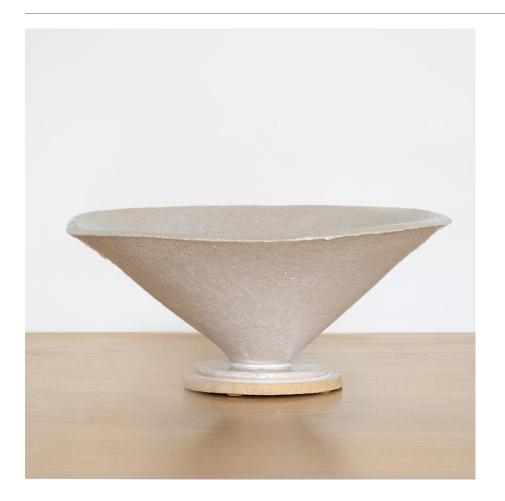

## CERAMIC CONE BOWL, WHITE

\$315.00

SKU# CBO3

## DESCRIPTION

Glazed stoneware cone bowl with two-step circular base. Made by Morgan Peck. About the artist: Morgan Peck is a ceramicist living in Los Angeles. Every piece is made individually by hand without the use of molds in her backyard studio. Peck's work continues in the footsteps of the studio potters that preceded her and she takes note of numerous styles, hinting at the Memphis Group, the Bauhaus, and Art Deco.

 $^{*}\text{This}$  is an artisan made product and variances in color, size, and texture are normal.

Measures 12" D x 5.5" H  $\,$