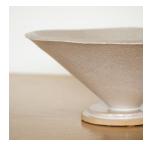

## CERAMIC CONE BOWL, WHITE

\$315.00

SKU# CBO3

## DESCRIPTION

Glazed stoneware cone bowl with two-step circular base. Made by Morgan Peck. About the artist: Morgan Peck is a ceramicist living in Los Angeles. Every piece is made individually by hand without the use of molds in her backyard studio. Peck's work continues in the footsteps of the studio potters that preceded her and she takes note of numerous styles, hinting at the Memphis Group, the Bauhaus, and Art Deco.

 $^{*}\text{This}$  is an artisan made product and variances in color, size, and texture are normal.

Measures 12" D x 5.5" H  $\,$