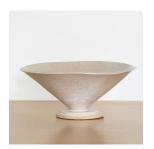

## CERAMIC CONE BOWL, WHITE

\$315.00

SKU# CBO3

## DESCRIPTION

Glazed stoneware cone bowl with two-step circular base. Made by Morgan Peck. About the artist: Morgan Peck is a ceramicist living in Los Angeles. Every piece is made individually by hand without the use of molds in her backyard studio. Peck's work continues in the footsteps of the studio potters that preceded her and she takes note of numerous styles, hinting at the Memphis Group, the Bauhaus, and Art Deco.

 $^{*}\text{This}$  is an artisan made product and variances in color, size, and texture are normal.

Measures 12" D x 5.5" H  $\,$