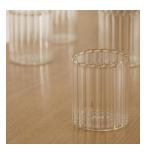

## DESCRIPTION

The Laguna tumbler features beautiful ribbed lines around the circumference of the glass and a wavy detail on rim. Made of 100% Borosilicate Glass by Ichendorf Milano. Sold as a set of 6. Dishwasher safe. Measures 3.75" H x 3" D. This is an artisan made product and variances in color, size, and texture are normal. Please inquire about current lead time. The Laguna tumbler features beautiful ribbed lines around the circumference of the glass and a wavy detail on rim. Made of 100% Borosilicate Glass by Ichendorf Milano. Sold as a set of 6. Dishwasher safe. Measures 3.75" H x 3" D. This is an artisan made product and variances in color, size, and texture are normal. Please inquire about current lead time.