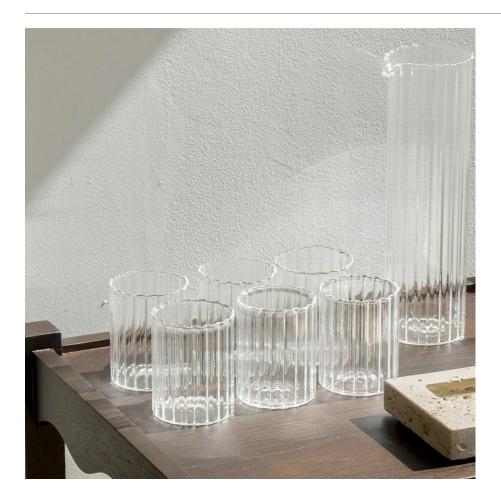

## DESCRIPTION

The Laguna tumbler features beautiful ribbed lines around the circumference of the glass and a wavy detail on rim. Made of 100% Borosilicate Glass by Ichendorf Milano. Sold as a set of 6. Dishwasher safe. Measures 3.75" H x 3" D. This is an artisan made product and variances in color, size, and texture are normal. Please inquire about current lead time. The Laguna tumbler features beautiful ribbed lines around the circumference of the glass and a wavy detail on rim. Made of 100% Borosilicate Glass by Ichendorf Milano. Sold as a set of 6. Dishwasher safe. Measures 3.75" H x 3" D. This is an artisan made product and variances in color, size, and texture are normal. Please inquire about current lead time.