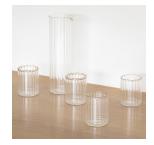

## DESCRIPTION

The Laguna tumbler features beautiful ribbed lines around the circumference of the glass and a wavy detail on rim. Made of 100% Borosilicate Glass by Ichendorf Milano. Sold as a set of 6. Dishwasher safe. Measures 3.75" H x 3" D. This is an artisan made product and variances in color, size, and texture are normal. Please inquire about current lead time. The Laguna tumbler features beautiful ribbed lines around the circumference of the glass and a wavy detail on rim. Made of 100% Borosilicate Glass by Ichendorf Milano. Sold as a set of 6. Dishwasher safe. Measures 3.75" H x 3" D. This is an artisan made product and variances in color, size, and texture are normal. Please inquire about current lead time.