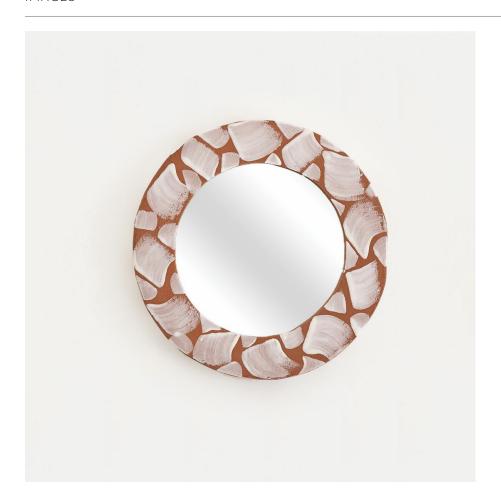

## TERRACOTTA BRUSH MARK MIRROR

\$575.00

SKU# BMM23

## DESCRIPTION

Circular wall mirror made from terracotta with white brush marks on frame. Handmade by Morgan Peck. About the artist: Morgan Peck is a ceramicist living in Los Angeles. Every piece is made individually by hand without the use of molds in her backyard studio. Peck's work continues in the footsteps of the studio potters that preceded her and she takes note of numerous styles, hinting at the Memphis Group, the Bauhaus, and Art Deco.

 $^{*}$ This is an artisan made product and variances in color, size, and texture are normal.

Measures 13.5" x 1.5"

.