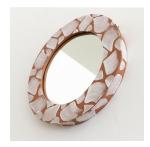

## DESCRIPTION

Circular wall mirror made from terracotta with white brush marks on frame. Handmade by Morgan Peck. About the artist: Morgan Peck is a ceramicist living in Los Angeles. Every piece is made individually by hand without the use of molds in her backyard studio. Peck's work continues in the footsteps of the studio potters that preceded her and she takes note of numerous styles, hinting at the Memphis Group, the Bauhaus, and Art Deco.

 $^{*}$ This is an artisan made product and variances in color, size, and texture are normal.

Measures 13.5" x 1.5"

.