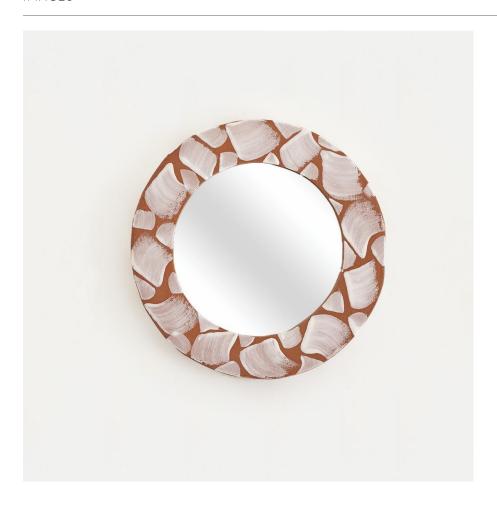

## TERRACOTTA BRUSH MARK MIRROR - ON HOLD

\$575.00

SKU# BMM23

## DESCRIPTION

Circular wall mirror made from terracotta with white brush marks on frame. Handmade by Morgan Peck. About the artist: Morgan Peck is a ceramicist living in Los Angeles. Every piece is made individually by hand without the use of molds in her backyard studio. Peck's work continues in the footsteps of the studio potters that preceded her and she takes note of numerous styles, hinting at the Memphis Group, the Bauhaus, and Art Deco.

 $^{*}\text{This}$  is an artisan made product and variances in color, size, and texture are normal.

Measures 13.5" x 1.5"