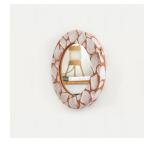

## TERRACOTTA BRUSH MARK MIRROR - ON HOLD

\$575.00

SKU# BMM23

## DESCRIPTION

Circular wall mirror made from terracotta with white brush marks on frame. Handmade by Morgan Peck. About the artist: Morgan Peck is a ceramicist living in Los Angeles. Every piece is made individually by hand without the use of molds in her backyard studio. Peck's work continues in the footsteps of the studio potters that preceded her and she takes note of numerous styles, hinting at the Memphis Group, the Bauhaus, and Art Deco.

 $^{*}\text{This}$  is an artisan made product and variances in color, size, and texture are normal.

Measures 13.5" x 1.5"