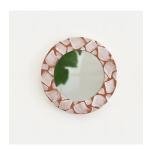

## TERRACOTTA BRUSH MARK MIRROR - ON HOLD

\$575.00

SKU# BMM23

## DESCRIPTION

Circular wall mirror made from terracotta with white brush marks on frame. Handmade by Morgan Peck. About the artist: Morgan Peck is a ceramicist living in Los Angeles. Every piece is made individually by hand without the use of molds in her backyard studio. Peck's work continues in the footsteps of the studio potters that preceded her and she takes note of numerous styles, hinting at the Memphis Group, the Bauhaus, and Art Deco.

 $^{*}\text{This}$  is an artisan made product and variances in color, size, and texture are normal.

Measures 13.5" x 1.5"