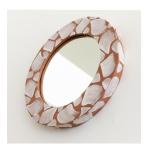

## TERRACOTTA BRUSH MARK MIRROR - ON HOLD

\$575.00

SKU# BMM23

## DESCRIPTION

Circular wall mirror made from terracotta with white brush marks on frame. Handmade by Morgan Peck. About the artist: Morgan Peck is a ceramicist living in Los Angeles. Every piece is made individually by hand without the use of molds in her backyard studio. Peck's work continues in the footsteps of the studio potters that preceded her and she takes note of numerous styles, hinting at the Memphis Group, the Bauhaus, and Art Deco.

 $^{*}\text{This}$  is an artisan made product and variances in color, size, and texture are normal.

Measures 13.5" x 1.5"