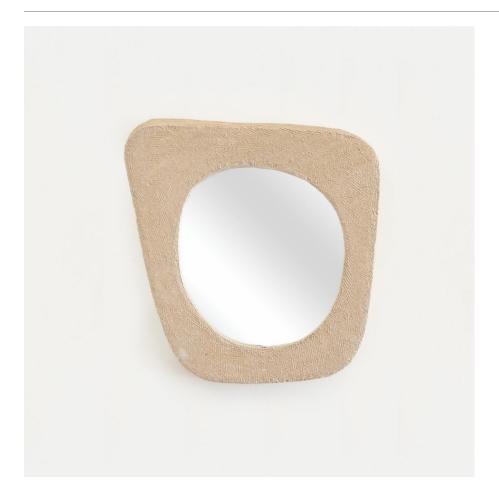

## DESCRIPTION

Small ceramic textured mirror made by Morgan Peck. About the artist: Morgan Peck is a ceramicist living in Los Angeles. Every piece is made individually by hand without the use of molds in her backyard studio. Peck's work continues in the footsteps of the studio potters that preceded her and she takes note of numerous styles, hinting at the Memphis Group, the Bauhaus, and Art Deco. Please inquire about current lead time. Measures 10.75" W x 11" H x 1.5" D.

Small ceramic textured mirror made by Morgan Peck. About the artist: Morgan Peck is a ceramicist living in Los Angeles. Every piece is made individually by hand without the use of molds in her backyard studio. Peck's work continues in the footsteps of the studio potters that preceded her and she takes note of numerous styles, hinting at the Memphis Group, the Bauhaus, and Art Deco. Measures  $10.75^{\circ}$  W x  $11^{\circ}$  H x  $1.5^{\circ}$  D.