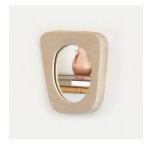

## DESCRIPTION

Small ceramic textured mirror made by Morgan Peck. About the artist: Morgan Peck is a ceramicist living in Los Angeles. Every piece is made individually by hand without the use of molds in her backyard studio. Peck's work continues in the footsteps of the studio potters that preceded her and she takes note of numerous styles, hinting at the Memphis Group, the Bauhaus, and Art Deco. Measures  $10.75^{\circ}$  W x  $11^{\circ}$  H x  $1.5^{\circ}$  D.

Small ceramic textured mirror made by Morgan Peck. About the artist: Morgan Peck is a ceramicist living in Los Angeles. Every piece is made individually by hand without the use of molds in her backyard studio. Peck's work continues in the footsteps of the studio potters that preceded her and she takes note of numerous styles, hinting at the Memphis Group, the Bauhaus, and Art Deco. Measures  $10.75^{\circ}$  W x  $11^{\circ}$  H x  $1.5^{\circ}$  D.