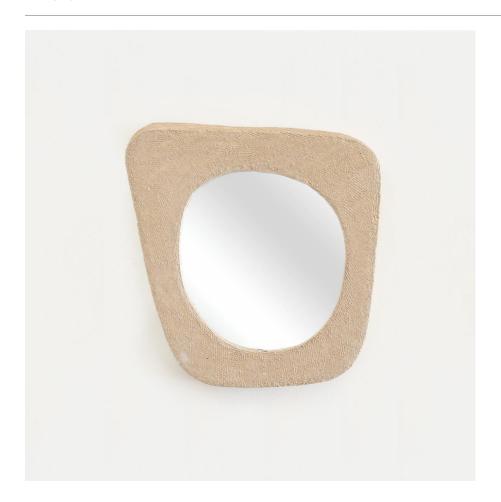

## DESCRIPTION

Small ceramic textured mirror made by Morgan Peck. About the artist: Morgan Peck is a ceramicist living in Los Angeles. Every piece is made individually by hand without the use of molds in her backyard studio. Peck's work continues in the footsteps of the studio potters that preceded her and she takes note of numerous styles, hinting at the Memphis Group, the Bauhaus, and Art Deco. Measures  $10.75^{\circ}$  W x  $11^{\circ}$  H x  $1.5^{\circ}$  D.

Small ceramic textured mirror made by Morgan Peck. About the artist: Morgan Peck is a ceramicist living in Los Angeles. Every piece is made individually by hand without the use of molds in her backyard studio. Peck's work continues in the footsteps of the studio potters that preceded her and she takes note of numerous styles, hinting at the Memphis Group, the Bauhaus, and Art Deco. Measures  $10.75^{\circ}$  W x  $11^{\circ}$  H x  $1.5^{\circ}$  D.