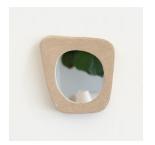

## DESCRIPTION

Small ceramic textured mirror made by Morgan Peck. About the artist: Morgan Peck is a ceramicist living in Los Angeles. Every piece is made individually by hand without the use of molds in her backyard studio. Peck's work continues in the footsteps of the studio potters that preceded her and she takes note of numerous styles, hinting at the Memphis Group, the Bauhaus, and Art Deco. Measures  $10.75^{\circ}$  W x  $11^{\circ}$  H x  $1.5^{\circ}$  D.

Small ceramic textured mirror made by Morgan Peck. About the artist: Morgan Peck is a ceramicist living in Los Angeles. Every piece is made individually by hand without the use of molds in her backyard studio. Peck's work continues in the footsteps of the studio potters that preceded her and she takes note of numerous styles, hinting at the Memphis Group, the Bauhaus, and Art Deco. Measures  $10.75^{\circ}$  W x  $11^{\circ}$  H x  $1.5^{\circ}$  D.