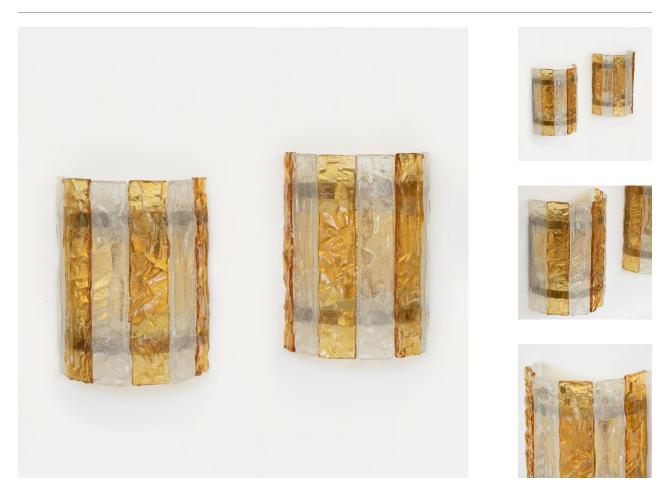

## DESCRIPTION

Unique vintage pair of glass sconces from Italy, 1960's. Textured orange and clear vertical glass pieces attached to metal frame create semi-circle form. Two new interior sockets providing both up and down light in each sconce. Measures 10.75" H x 8" W x 4.75" D.

Unique vintage pair of glass sconces from Italy, 1960's. Textured orange and clear vertical glass pieces attached to metal frame create semi-circle form. Two new interior sockets providing both up and down light in each sconce. Measures 10.75" H x 8" W x 4.75" D.