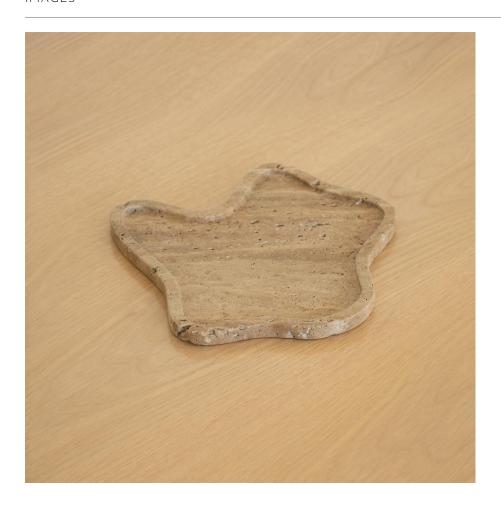

## THE FLO TRAY, BISCOTTI

\$260.00

SKU# ANHOOO5

IMAGES

## DESCRIPTION

Sculptural catchall tray cut from a single piece of deep beige travertine, designed by Anastasio Home.

\*As this is a natural stone object, unique color and pattern variations should be embraced.

Measures 9" D  $\times$  .5" H. As this is a natural stone object, unique color and pattern variations should be embraced. Sculptural catchall tray cut from a single piece of deep beige travertine, designed by Anastasio Home.