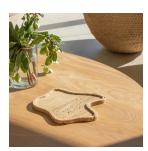

## THE FLO TRAY, BISCOTTI

\$260.00

SKU# ANHOOO5

IMAGES

## DESCRIPTION

Sculptural catchall tray cut from a single piece of deep beige travertine, designed by Anastasio Home.

\*As this is a natural stone object, unique color and pattern variations should be embraced.

Measures 9" D  $\times$  .5" H. As this is a natural stone object, unique color and pattern variations should be embraced. Sculptural catchall tray cut from a single piece of deep beige travertine, designed by Anastasio Home.