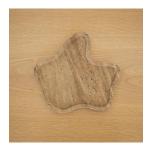

## THE FLO TRAY, BISCOTTI

\$260.00

SKU# ANHOOO5

IMAGES

## DESCRIPTION

Sculptural catchall tray cut from a single piece of deep beige travertine, designed by Anastasio Home.

\*As this is a natural stone object, unique color and pattern variations should be embraced.

Measures 9" D  $\times$  .5" H. As this is a natural stone object, unique color and pattern variations should be embraced. Sculptural catchall tray cut from a single piece of deep beige travertine, designed by Anastasio Home.