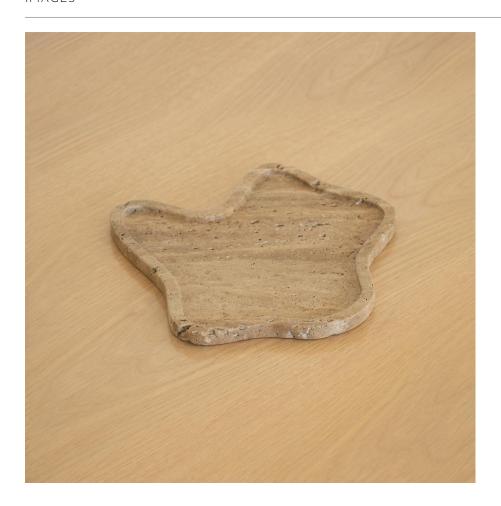

## THE FLO TRAY, BISCOTTI

\$260.00

SKU# ANHOOO5

## DESCRIPTION

Sculptural catchall tray cut from a single piece of deep beige travertine, designed by Anastasio Home.

\*As this is a natural stone object, unique color and pattern variations should be embraced.

Measures 9" D x .5" H. As this is a natural stone object, unique color and pattern variations should be embraced. Sculptural catchall tray cut from a single piece of deep beige travertine, designed by Anastasio Home.