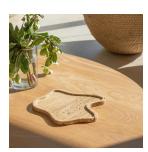

## THE FLO TRAY, BISCOTTI

\$260.00

SKU# ANHOOO5

## DESCRIPTION

Sculptural catchall tray cut from a single piece of deep beige travertine, designed by Anastasio Home.

\*As this is a natural stone object, unique color and pattern variations should be embraced.

Measures 9" D x .5" H. As this is a natural stone object, unique color and pattern variations should be embraced. Sculptural catchall tray cut from a single piece of deep beige travertine, designed by Anastasio Home.