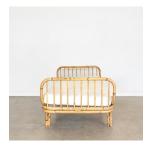

## DESCRIPTION

Vintage 1960's Italian rattan daybed in the style of Franco Albini. Long rattan bed with slatted sides and wrapped rattan detailing. Newly added cream linen cushion with button detail. Beautiful statement piece. Rattan is in original vintage condition. Measures  $27^{\circ}$  H x  $18.5^{\circ}$  SH x  $34.5^{\circ}$  W x  $78.5^{\circ}$  L.

Vintage 1960's Italian rattan daybed in the style of Franco Albini. Long rattan bed with slatted sides and wrapped rattan detailing. Newly added cream linen cushion with button detail. Beautiful statement piece. Rattan is in original vintage condition. Measures 27" H x 18.5" SH x 34.5" W x 78.5" L.