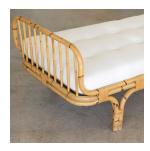

## DESCRIPTION

Vintage 1960's Italian rattan daybed in the style of Franco Albini. Long rattan bed with slatted sides and wrapped rattan detailing. Newly added cream linen cushion with button detail. Beautiful statement piece. Rattan is in original vintage condition. Measures  $27^{\circ}$  H x  $18.5^{\circ}$  SH x  $34.5^{\circ}$  W x  $78.5^{\circ}$  L.

Vintage 1960's Italian rattan daybed in the style of Franco Albini. Long rattan bed with slatted sides and wrapped rattan detailing. Newly added cream linen cushion with button detail. Beautiful statement piece. Rattan is in original vintage condition. Measures 27" H x 18.5" SH x 34.5" W x 78.5" L.