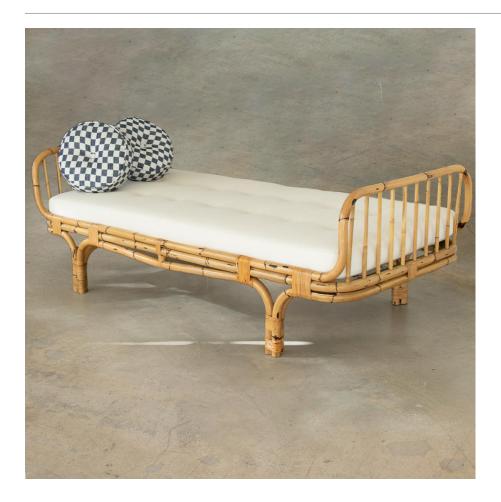

## DESCRIPTION

Vintage 1960's Italian rattan daybed in the style of Franco Albini. Long rattan bed with slatted sides and wrapped rattan detailing. Newly added cream linen cushion with button detail. Beautiful statement piece. Rattan is in original vintage condition. Measures  $27^{\circ}$  H x  $18.5^{\circ}$  SH x  $34.5^{\circ}$  W x  $78.5^{\circ}$  L.

Vintage 1960's Italian rattan daybed in the style of Franco Albini. Long rattan bed with slatted sides and wrapped rattan detailing. Newly added cream linen cushion with button detail. Beautiful statement piece. Rattan is in original vintage condition. Measures 27" H x 18.5" SH x 34.5" W x 78.5" L.