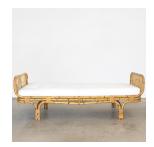

## DESCRIPTION

Vintage 1960's Italian rattan daybed in the style of Franco Albini. Long rattan bed with slatted sides and wrapped rattan detailing. Newly added cream linen cushion with button detail. Beautiful statement piece. Rattan is in original vintage condition. Measures  $27^{\circ}$  H x  $18.5^{\circ}$  SH x  $34.5^{\circ}$  W x  $78.5^{\circ}$  L.

Vintage 1960's Italian rattan daybed in the style of Franco Albini. Long rattan bed with slatted sides and wrapped rattan detailing. Newly added cream linen cushion with button detail. Beautiful statement piece. Rattan is in original vintage condition. Measures 27" H x 18.5" SH x 34.5" W x 78.5" L.