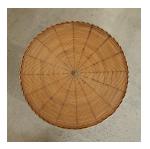

## DESCRIPTION

Large 1950's wicker and bamboo gueridon table from France. Original woven wicker top with braided side detail around rim. Three leg bamboo base with wrapped rattan detailing. Beautiful original coloring, one leg is slightly bent at base. Measures 20.25" H x 24.25" D.

Large 1950's wicker and bamboo gueridon table from France. Original woven wicker top with braided side detail around rim. Three leg bamboo base with wrapped rattan detailing. Beautiful original coloring, one leg is slightly bent at base. Measures 20.25" H x 24.25" D.