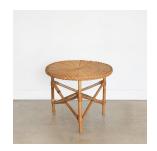

## DESCRIPTION

Large 1950's wicker and bamboo gueridon table from France. Original woven wicker top with braided side detail around rim. Three leg bamboo base with wrapped rattan detailing. Beautiful original coloring, one leg is slightly bent at base. Measures 20.25" H x 24.25" D.

Large 1950's wicker and bamboo gueridon table from France. Original woven wicker top with braided side detail around rim. Three leg bamboo base with wrapped rattan detailing. Beautiful original coloring, one leg is slightly bent at base. Measures 20.25" H x 24.25" D.