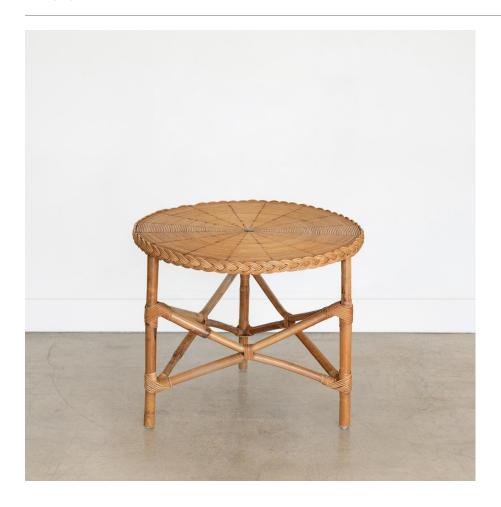

## DESCRIPTION

Large 1950's wicker and bamboo gueridon table from France. Original woven wicker top with braided side detail around rim. Three leg bamboo base with wrapped rattan detailing. Beautiful original coloring, one leg is slightly bent at base. Measures 20.25" H x 24.25" D.

Large 1950's wicker and bamboo gueridon table from France. Original woven wicker top with braided side detail around rim. Three leg bamboo base with wrapped rattan detailing. Beautiful original coloring, one leg is slightly bent at base. Measures 20.25" H x 24.25" D.