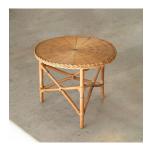

## DESCRIPTION

Large 1950's wicker and bamboo gueridon table from France. Original woven wicker top with braided side detail around rim. Three leg bamboo base with wrapped rattan detailing. Beautiful original coloring, one leg is slightly bent at base. Measures 20.25" H x 24.25" D.

Large 1950's wicker and bamboo gueridon table from France. Original woven wicker top with braided side detail around rim. Three leg bamboo base with wrapped rattan detailing. Beautiful original coloring, one leg is slightly bent at base. Measures 20.25" H x 24.25" D.