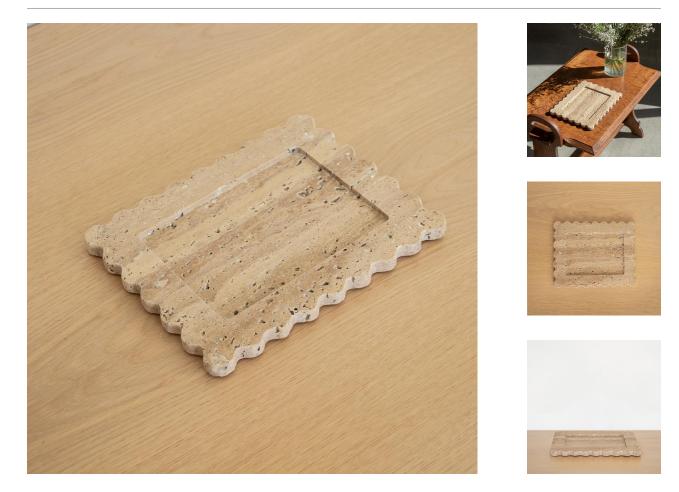

## DESCRIPTION

Sculptural solid travertine tray with scalloped edges, hand-finished by artisans in Rajasthan, India. Designed by Anastasio Home. Measures 10" L x 8" W x .5" H. Subtle scallop variations and patterns should be expected as this is a hand-finished object made of natural stone.

Sculptural solid travertine tray with scalloped edges, hand-finished by artisans in Rajasthan, India. Designed by Anastasio Home. Measures 10" L x 8" W x .5" H. Subtle scallop variations and patterns should be expected as this is a hand-finished object made of natural stone.