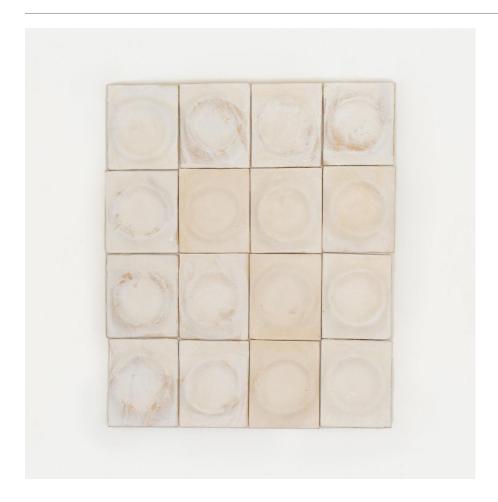

## DESCRIPTION

Beautiful hand sculpted ceramic mural consisting of 16 molded ceramic tiles with circular design in varying shades of white and off-white. Made by Spanish artist Marta Bonilla. Made to order. Please inquire about current lead time.

\*This item is available for in-store pickup in Los Angeles, CA. For a custom shipping quote, please **contact us**.

Measures 23" W x 28.25" H x 1.75" D.

Beautiful hand sculpted ceramic mural consisting of 16 molded ceramic tiles with circular design in varying shades of white and off-white.