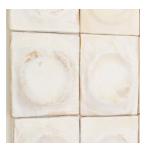

## DESCRIPTION

Beautiful hand sculpted ceramic mural consisting of 16 molded ceramic tiles with circular design in varying shades of white and off-white. Made by Spanish artist Marta Bonilla. Made to order. Please inquire about current lead time.

\*This item is available for in-store pickup in Los Angeles, CA. For a custom shipping quote, please **contact us**.

Measures 23" W x 28.25" H x 1.75" D.

Beautiful hand sculpted ceramic mural consisting of 16 molded ceramic tiles with circular design in varying shades of white and off-white.