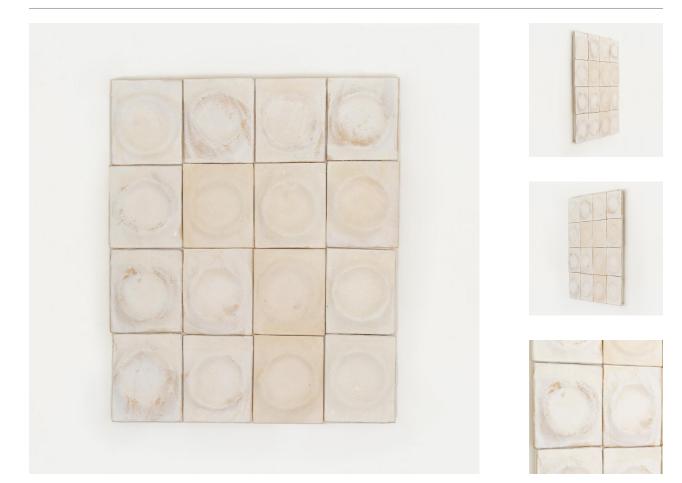

## DESCRIPTION

Beautiful hand sculpted ceramic mural consisting of 16 molded ceramic tiles with circular design in varying shades of white and off-white. Made by Spanish artist Marta Bonilla. Made to order. Please inquire about current lead time.

## Measures 23" W x 28.25" H x 1.75" D.

Beautiful hand sculpted ceramic mural consisting of 16 molded ceramic tiles with circular design in varying shades of white and off-white. Made by Spanish artist Marta Bonilla. Made to order. Please inquire about current lead time.