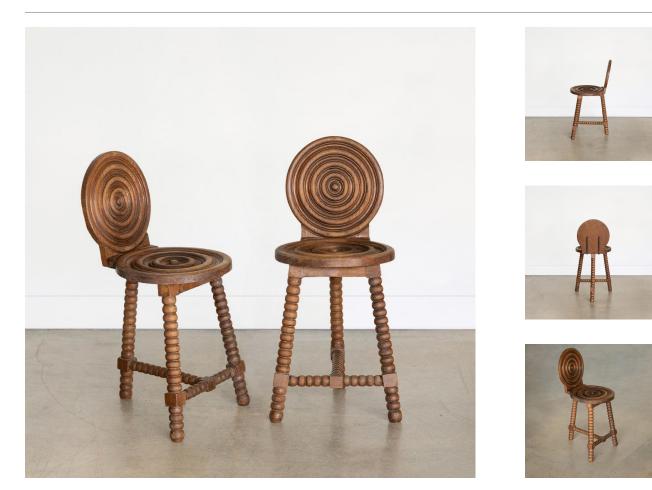

## DESCRIPTION

Incredible French 1940's carved wood chairs in the style of Charles Dudouyt. Beautiful circular carved wood back and seat with ring detailing and bobbin wood tripod legs. Original dark wood finish. Two available, sold individually. Measures 28.75" H x 18" SH x 16" D x 13" W.

Incredible French 1940's carved wood chairs in the style of Charles Dudouyt. Beautiful circular carved wood back and seat with ring detailing and bobbin wood tripod legs. Original dark wood finish. Two available, sold individually. Measures 28.75" H x 18" SH x 16" D x 13" W.