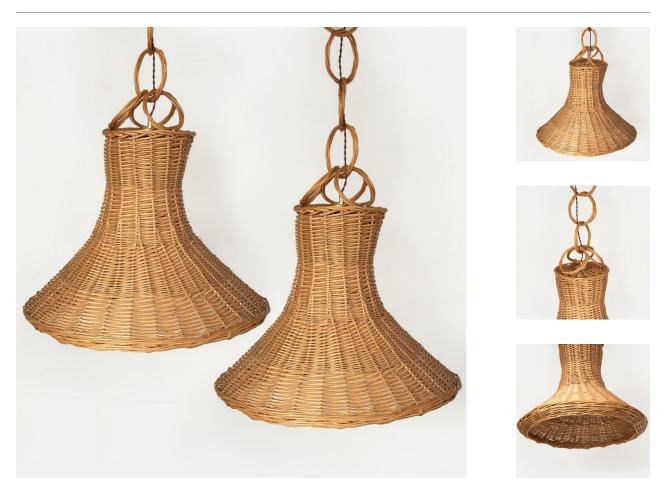

## DESCRIPTION

Incredible extra large woven wicker pendant lights from France, 1970's. Single socket inside and original wicker circular chain links. Newly re-wired and new antique brass canopy cover. Two available, sold individually. Measures 24.5" D x 20" H x 53" OAH (adjustable).

Incredible extra large woven wicker pendant lights from France, 1970's. Single socket inside and original wicker circular chain links. Newly re-wired and new antique brass canopy cover. Two available, sold individually. Measures 24.5" D x 20" H x 53" OAH (adjustable).