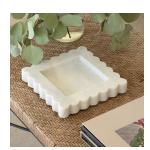

## BOX TRAY, CLOUD

\$255.00

SKU# ANHOOO9

## DESCRIPTION

Sculptural solid marble tray with scalloped edges, hand-finished by artisans in Rajasthan, India. Designed by Anastasio Home. Measures 8.5" L x 8.5" W x 1.5" H. Subtle scallop variations and patterns should be expected as this is a hand-finished object made of natural stone.

Sculptural solid marble tray with scalloped edges, hand-finished by artisans in Rajasthan, India. Designed by Anastasio Home. Measures 8.5" L x 8.5" W x 1.5" H. Subtle scallop variations and patterns should be expected as this is a hand-finished object made of natural stone.