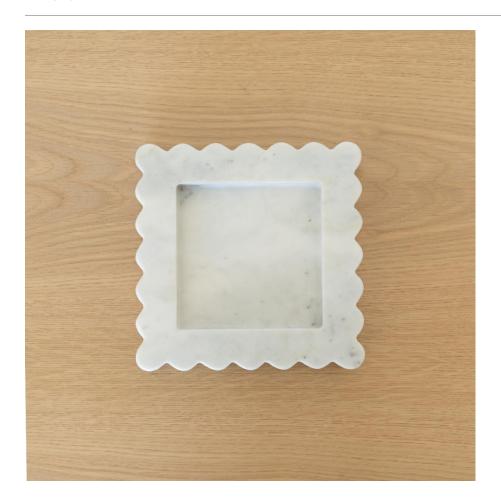

## BOX TRAY, CLOUD

\$255.00

SKU# ANHOOO9

## DESCRIPTION

Sculptural solid marble tray with scalloped edges, hand-finished by artisans in Rajasthan, India. Designed by Anastasio Home. Measures 8.5" L x 8.5" W x 1.5" H. Subtle scallop variations and patterns should be expected as this is a hand-finished object made of natural stone.

Sculptural solid marble tray with scalloped edges, hand-finished by artisans in Rajasthan, India. Designed by Anastasio Home. Measures 8.5" L x 8.5" W x 1.5" H. Subtle scallop variations and patterns should be expected as this is a hand-finished object made of natural stone.