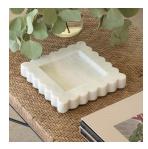

## DESCRIPTION

Sculptural solid marble tray with scalloped edges, hand-finished by artisans in Rajasthan, India. Designed by Anastasio Home. Measures 8.5" L x 8.5" W x 1.5" H. Subtle scallop variations and patterns should be expected as this is a hand-finished object made of natural stone.

Sculptural solid marble tray with scalloped edges, hand-finished by artisans in Rajasthan, India. Designed by Anastasio Home. Measures 8.5" L x 8.5" W x 1.5" H. Subtle scallop variations and patterns should be expected as this is a hand-finished object made of natural stone.