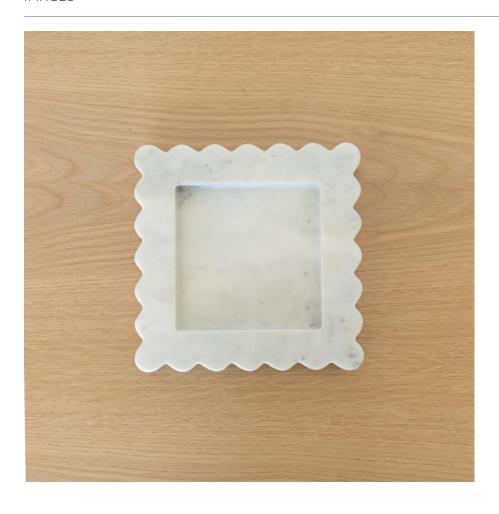

## DESCRIPTION

Sculptural solid marble tray with scalloped edges, hand-finished by artisans in Rajasthan, India. Designed by Anastasio Home. Measures 8.5" L x 8.5" W x 1.5" H. Subtle scallop variations and patterns should be expected as this is a hand-finished object made of natural stone.

Sculptural solid marble tray with scalloped edges, hand-finished by artisans in Rajasthan, India. Designed by Anastasio Home. Measures 8.5" L x 8.5" W x 1.5" H. Subtle scallop variations and patterns should be expected as this is a hand-finished object made of natural stone.